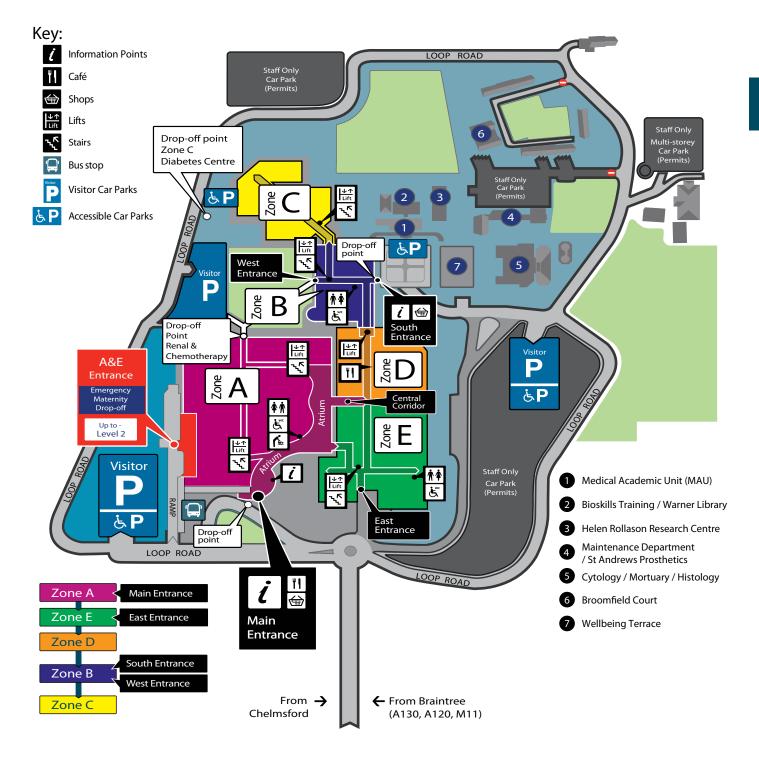

## How to find your department

Each Department Name has a unique Destination Number

This number is made up of a letter followed by three digits.

The **letter** represents the **Zone** where the department is.

The first number represents the Zone floor level.

The letter and three digits make up the unique **Destination Number**.

Find your Department Name and its Destination Number on the alphabetical list in this guide and on the directory signs in the hospital

**Follow signs to your Zone and Destination Number** 

| Department Name                                      | Destination Number<br>and Zone Colour | Department Name                     | Destination Number<br>and Zone Colour | Department Name                              | Destination Number and Zone Colour |
|------------------------------------------------------|---------------------------------------|-------------------------------------|---------------------------------------|----------------------------------------------|------------------------------------|
| ARE / Assidant & Emargansy                           |                                       | Emergency Department                |                                       | Obstetrics Theatre                           | A402                               |
| A&E / Accident & Emergency                           | external entrance<br>at level 2       | Emergency Department                | external entrance<br>at level 2       | Obstetrics Theatre Obstetrics Ultrasound     | A402                               |
| Admissions and Discharge Unit                        | A204                                  | Emergency Short Stay (ESS)          | A207                                  |                                              | C453                               |
| Admissions and Discharge Unit Ambulatory Care        | A204<br>A204                          | Emergency X-ray                     | A207                                  | Occupational Health Occupational Therapy     | E127 •                             |
| Anaesthesia Services                                 | A307                                  | Endoscopy                           | A301                                  | Ophthalmology                                | A106                               |
| Anaesthesia services  Anaesthetic Pre-assessment     | A307                                  | ENT Outpatients                     | A101                                  | Ophthalmology Theatre                        | B440                               |
| Antenatal Clinic                                     | A401                                  | Eye Clinic                          | A106 •                                | Orthopaedic Outpatients                      | E126                               |
| Antenatal Clinic Antenatal Day Assessment Unit       | A404                                  | Eye Theatre                         | B440                                  | Orthopaedic Odtpatients Orthopaedic Theatres | E340                               |
| Antenatal Day Assessment Office Antenatal Inpatients | A404                                  | Faith Centre                        | A209                                  | Outpatient X-ray                             | D140                               |
| Antenatal Ultrasound                                 | A401                                  | Felsted Ward                        | A205                                  | Outpatients                                  |                                    |
| Anticoagulation Clinic                               | C351                                  | Fracture Clinic                     | A111                                  | Outpatients                                  | Zone A, self check-in or report to |
| Audiology                                            | A101                                  | Friends of Broomfield Shop 1        | within South                          |                                              | Main Reception                     |
| Baddow Ward                                          | C250                                  | Friends of Broomileid Shop 1        | Entrance                              | Pain Service                                 | B241                               |
| Bereavement Office                                   | B240                                  | Eriands of Proomfield Chan 2        |                                       | Palliative Care Nurses                       | patient access via                 |
| Billericay Ward                                      | E321                                  | Friends of Broomfield Shop 2        | within Atrium<br>adjacent to A111     | r amative Care Nurses                        | Main Reception                     |
| Bioskills Training                                   | see map – building 2                  | General High Dependency Unit (GHDU) |                                       | Parentcraft                                  | A403                               |
| Birthing Unit                                        | A402                                  | General Intensive Care Unit (GICU)  | E226                                  | Pathology                                    | D228                               |
| Blood Tests - walk-in                                | A110                                  | General Theatres                    | E325/E326                             | Patient Advice & Liaison Service (PALS)      | A109                               |
| Braxted Ward                                         | C251                                  | Goldhanger Ward                     | E222                                  | Patient Transport                            | Main Reception                     |
| Breast Unit                                          | A104                                  | Gosfield Ward                       | A203                                  | Pharmacy Shop                                | A103                               |
| Broomfield Court                                     | see map – building 6                  | Gynaecology Outpatients             | A111                                  | Phlebotomy - walk-in                         | A110                               |
| Burns Adults' Ward                                   | E221                                  | Gynaecology Treatment Suite         | A107                                  | Phoenix Unit - Children's Ward               | E122                               |
| Burns Children's Ward                                | E225                                  | Haematology Unit                    | C351                                  | Postnatal Ward                               | A405                               |
| Burns ITU                                            | E220                                  | Hearing Aids                        | A101                                  | PUVA                                         | A101                               |
| Burns Outpatients                                    | E224                                  | Helen Rollason Research Centre      | see map – building 3                  | Rayne Ward                                   | A304                               |
| Café                                                 | Zone D, Level 1                       | Heybridge Ward                      | A303                                  | Renal Unit                                   | A208                               |
|                                                      | (adjacent to D140)                    | Histology                           | see map – building 5                  | Security                                     | secure access                      |
| Cardiac Centre                                       | A210                                  | Hospital Radio                      | C254                                  |                                              | Zone A, Level 1                    |
| Cashier                                              | window next to                        | HSDU / Sterile Services Unit        | D230 B340                             | Speech and Language Therapy                  | C452                               |
|                                                      | switchboard                           | <b>Human Resources Department</b>   | C452                                  | Staff Bank                                   | B341                               |
|                                                      | (Zone A, Level 1)                     | Inpatient X-ray                     | B343                                  | St. Andrew's Outpatients                     | E121                               |
| Chemotherapy Day Unit                                | A206                                  | Intensive Care Unit                 | E226                                  | St. Andrew's Prosthetics                     | see map – building 4               |
| Children's Burns Ward                                | E225                                  | John Ray Ward                       | E323                                  | St. Andrew's Theatres                        | E324                               |
| Children's Dental Unit                               | A101                                  | Labour Ward                         | A402                                  | St. Andrew's Therapies                       | E121                               |
| Children's Outpatients                               | A101                                  | Lister Ward                         | C451                                  | Stock Ward                                   | E320                               |
| Children's Ward                                      | E122                                  | Low Risk Birthing Unit              | A402                                  | Stoma Care Suite                             | A306                               |
| Colposcopy                                           | A107                                  | MacMillan Information               | Inside atrium.                        | Stroke Unit                                  | E125                               |
| Community Care                                       | C453                                  | Main Outpatients                    | Zone A, self check-in                 | Surgical Appliances                          | E124                               |
| Complaints and PALS                                  | A109                                  |                                     | or report to                          | Surgical Emergency Ward (SEW)                | B344                               |
| Corporate Meeting Room                               | B242                                  |                                     | Main Reception                        | Switchboard                                  | secure access                      |
| Corporate Office                                     | B244                                  | Maintenance Department              | see map – building 4                  |                                              | Zone A, Level 1                    |
| CT Scan                                              | A201                                  | Maternity                           | A404                                  | Terling Ward                                 | A305                               |
| Cytology                                             | see map – building 5                  | Maxillo-facial Outpatients          | A101                                  | Theatres                                     | A301                               |
| Danbury Ward                                         | A302                                  | Mayflower Ward                      | E322                                  | Therapies                                    | E127                               |
| Day Stay Unit (DSU)                                  | B448                                  | Medical Academic Unit (MAU)         | see map – building 1                  | Therapy Services                             | E127                               |
| Day Therapies                                        | C351                                  | Medical Equipment Library (MEL)     | B345                                  | Ultrasound                                   | B342                               |
| Delivery Suite                                       | A402                                  | Medical Photography                 | A212                                  | Urology                                      | B446                               |
| Diabetes Centre                                      | C252                                  | Mortuary                            | see map – building 5                  | Vascular                                     | A110                               |
| Education                                            | C453                                  | MRI                                 | B342                                  | Village Room                                 | A407                               |
| Early Pregnancy Assessment Unit (EPAU)               |                                       | Neonatal Unit                       | A406                                  | Wizard Ward                                  | A301                               |
| EEG / EMG Neurophysiology                            | B247                                  | Notley Ward                         | E223                                  | Writtle Ward                                 | C450                               |
| Emergency Assessment Unit (EAU)                      | A207                                  |                                     |                                       |                                              |                                    |