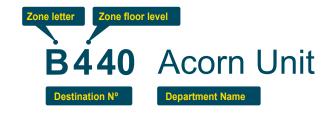

## How to find your department

Each Department Name has a unique Destination Number

This number is made up of a letter followed by three digits.

The **letter** represents the **Zone** where the department is.

The first number represents the Zone floor level.

The letter and three digits make up the unique **Destination Number**.

Find your Department Name and its Destination Number on the alphabetical list in this guide and on the directory signs in the hospital