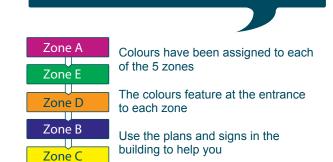

## How to find your department

Each Department Name has a unique Destination Number

This number is made up of a letter followed by three digits.

The **letter** represents the **Zone** where the department is.

The first number represents the Zone floor level.

The letter and three digits make up the unique **Destination Number**.

Find your Department Name and its Destination Number on the alphabetical list in this guide and on the directory signs in the hospital