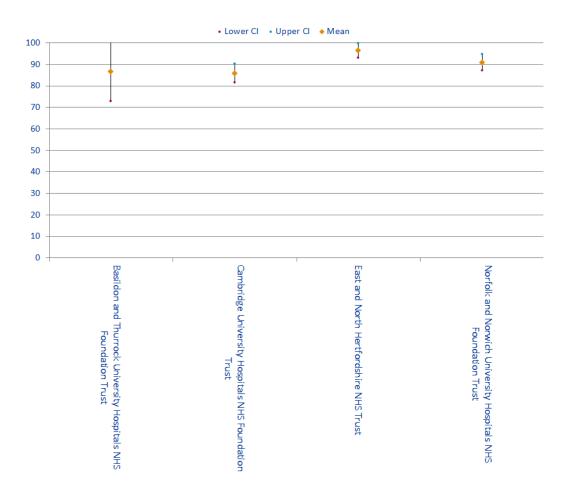

#### **Outliers**

| Trusts                                                          | Overall Satisfaction | Clinical Supervision | Clinical Supervision out of hours | Handover | Induction | Adequate Experience | Supportive environment | Work Load | Educational Supervision | Access to Educational Resources | Feedback | Local Teaching | Regional Teaching | Study Leave |
|-----------------------------------------------------------------|----------------------|----------------------|-----------------------------------|----------|-----------|---------------------|------------------------|-----------|-------------------------|---------------------------------|----------|----------------|-------------------|-------------|
| Basildon and Thurrock University Hospitals NHS Foundation Trust |                      |                      |                                   |          |           |                     | Α                      |           |                         |                                 |          |                |                   |             |
|                                                                 |                      |                      |                                   |          |           |                     |                        |           |                         |                                 |          |                |                   |             |
| Cambridge University Hospitals NHS Foundation Trust             |                      |                      |                                   |          | _         |                     |                        |           |                         |                                 |          |                |                   |             |
| East and North Hertfordshire NHS Trust                          | Α                    |                      | Α                                 |          |           |                     |                        |           |                         |                                 | Α        | Α              |                   | Α           |

#### **Overall Satisfaction Means**