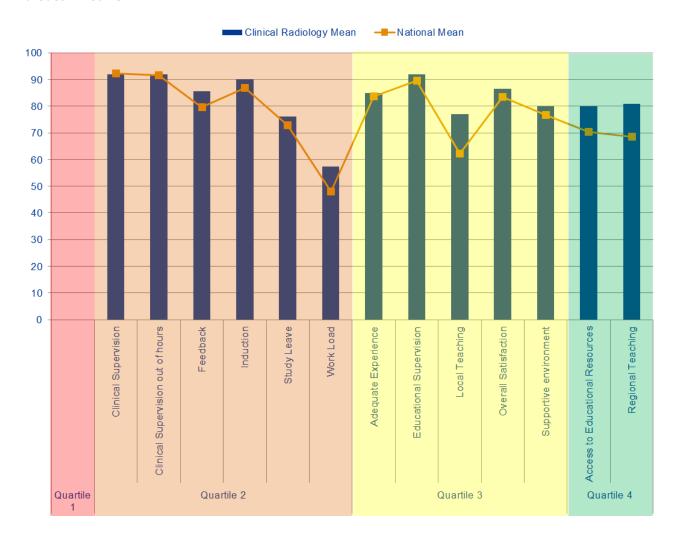

#### **Indicator Means**

| Quartiles  | Indicator                          | Clinical<br>Radiology<br>Mean | National<br>Mean |  |  |  |
|------------|------------------------------------|-------------------------------|------------------|--|--|--|
| Quartile 1 |                                    |                               |                  |  |  |  |
|            | Clinical Supervision               | 91.95                         | 92.14            |  |  |  |
|            | Clinical Supervision out of hours  | 91.83                         | 91.62            |  |  |  |
| Quartile 2 | Feedback                           | 85.64                         | 79.53            |  |  |  |
|            | Induction                          | 90.19                         | 86.73            |  |  |  |
|            | Study Leave                        | 76.12                         | 72.78            |  |  |  |
|            | Work Load                          | 57.37                         | 48.09            |  |  |  |
|            | Adequate Experience                | 84.92                         | 83.60            |  |  |  |
|            | Educational Supervision            | 91.93                         | 89.55            |  |  |  |
| Quartile 3 | Local Teaching                     | 77.10                         | 62.18            |  |  |  |
|            | Overall Satisfaction               | 86.48                         | 83.49            |  |  |  |
|            | Supportive environment             | 79.84                         | 76.57            |  |  |  |
| Quartile 4 | Access to Educational<br>Resources | 79.84                         | 70.44            |  |  |  |
|            | Regional Teaching                  | 80.82                         | 68.48            |  |  |  |