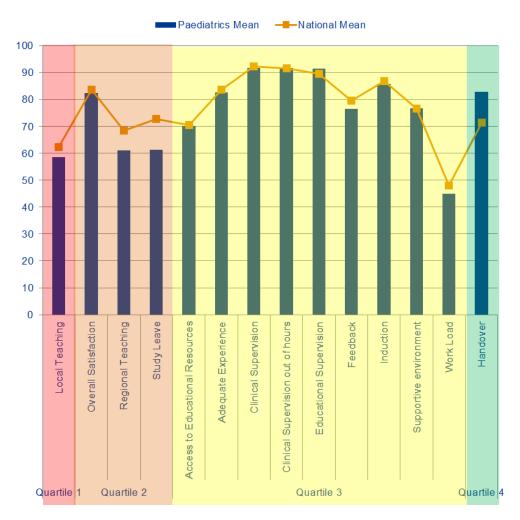

### **Indicator Means**

| Quartiles  | Indicator                         | Paediatrics<br>Mean | National<br>Mean |
|------------|-----------------------------------|---------------------|------------------|
| Quartile 1 | Local Teaching                    | 58.53               | 62.18            |
|            | Overall Satisfaction              | 82.40               | 83.49            |
| Quartile 2 | Regional Teaching                 | 60.97               | 68.48            |
|            | Study Leave                       | 61.30               | 72.78            |
|            | Access to Educational Resources   | 70.02               | 70.44            |
|            | Adequate Experience               | 82.62               | 83.60            |
|            | Clinical Supervision              | 91.56               | 92.14            |
| Quartile 3 | Clinical Supervision out of hours | 91.53               | 91.62            |
| Quartilo o | Educational Supervision           | 91.39               | 89.55            |
|            | Feedback                          | 76.47               | 79.53            |
|            | Induction                         | 85.81               | 86.73            |
|            | Supportive environment            | 76.55               | 76.57            |
|            | Work Load                         | 44.95               | 48.09            |
| Quartile 4 | Handover                          | 82.72               | 71.27            |