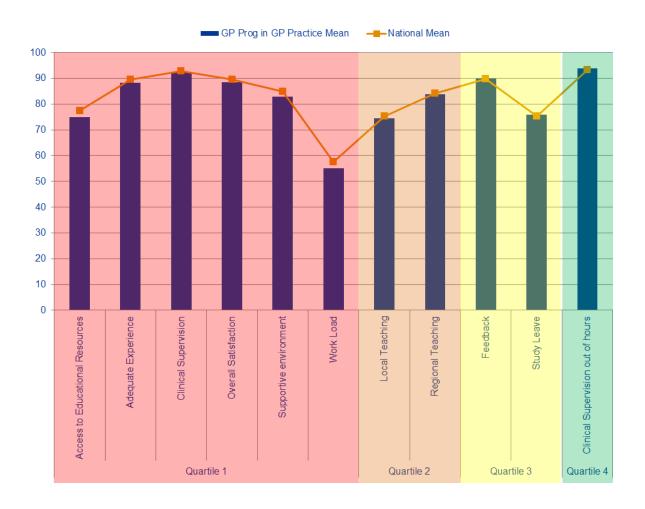

## **GP in GP Practice**

### **Indicator Means**

| Quartiles  | Indicator                         | GP Prog in<br>GP Practice<br>Mean | National<br>Mean |
|------------|-----------------------------------|-----------------------------------|------------------|
|            | Access to Educational             | 75.01                             | 77.33            |
|            | Resources                         |                                   |                  |
|            | Adequate Experience               | 88.15                             | 89.47            |
| Quartile 1 | Clinical Supervision              | 92.15                             | 92.75            |
|            | Overall Satisfaction              | 88.47                             | 89.50            |
|            | Supportive environment            | 82.79                             | 84.78            |
|            | Work Load                         | 54.96                             | 57.46            |
| Ouartile 2 | Local Teaching                    | 74.40                             | 75.26            |
| Quartile 2 | Regional Teaching                 | 83.66                             | 84.03            |
| Ouartile 2 | Feedback                          | 89.92                             | 89.81            |
| Quartile 3 | Study Leave                       | 75.90                             | 75.28            |
| Quartile 4 | Clinical Supervision out of hours | 93.89                             | 93.16            |