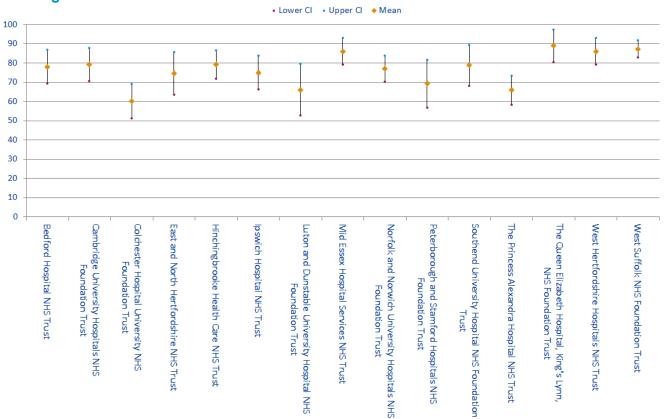

| А        |           |                     |                        |           |                         |                                 |          |                |                   | Н           |
|                                           | The Princess Alexandra Hospital NHS Trust                                                                              |                      |                      |                                   |          | В         |                     |                        |           |                         | - 1                             |          |                |                   |             |

## **Overall Satisfaction Means**

### **GP Programme — Emergency Medicine**



#### **GP Programme — Medicine**



## **Overall Satisfaction Means**

## **GP Programme —Obstetrics and Gynaecology**



### **GP Programme — Paediatrics and Child Health**



## **Overall Satisfaction Means**

## **GP Programme —Psychiatry**



## **GP Programme — Surgery**



# **GP Prog—Emergency Medicine**

|                              |                      |                      | Patie                             | ent S    | afet      | У         | Ed                      | lucat               | iona     | al De          | velo              | pme         | ent                    | Training                                     |      | REE  |      | l    | RED  |      |                                                    |
|------------------------------|----------------------|----------------------|---------------