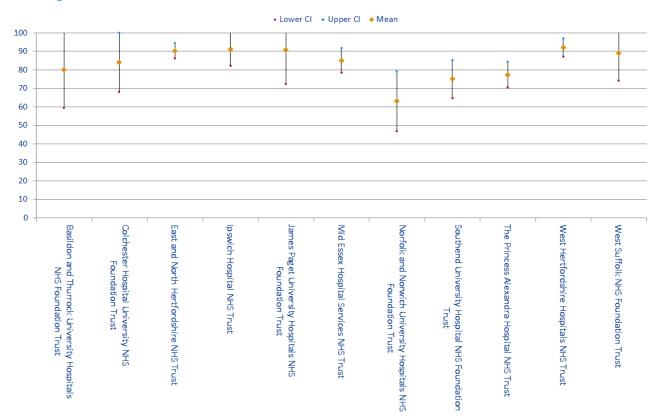

|          |                |                   | Н           |
|                                           | The Princess Alexandra Hospital NHS Trust                                                                              |                      |                      |                                   |          | В         |                     |                        |           |                         | - 1                             |          |                |                   |             |

## **Overall Satisfaction Means**

### **GP Programme — Emergency Medicine**



#### **GP Programme — Medicine**



## **Overall Satisfaction Means**

## **GP Programme —Obstetrics and Gynaecology**



### **GP Programme — Paediatrics and Child Health**



## **Overall Satisfaction Means**

## **GP Programme —Psychiatry**



## **GP Programme — Surgery**



# **GP Prog—Emergency Medicine**

|                              |                      |                      | Patie                             | ent S    | afet      | У         | Ed                      | lucat               | iona     | al De          | velo              | pme         | ent                    | Training                                     |      | REE  |      | l    | RED  |      |                                                    |
|------------------------------|----------------------|----------------------|-----------------------------------|----------|-----------|-----------|-------------------------|---------------------|----------|----------------|---------