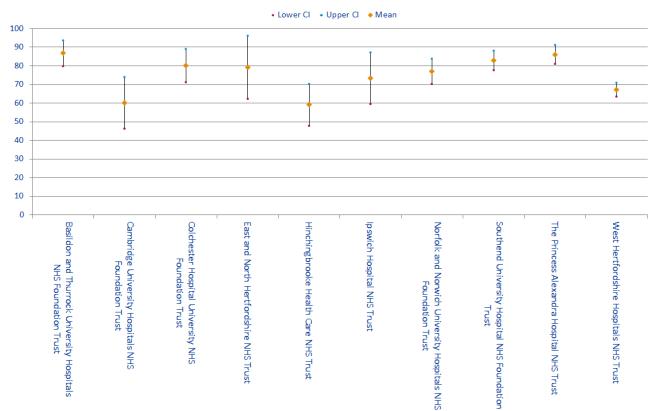

|           |                         |                                 |          |                |                   | Н           |
|                                           | The Princess Alexandra Hospital NHS Trust                                                                              |                      |                      |                                   |          | В         |                     |                        |           |                         | - 1                             |          |                |                   |             |

## **Overall Satisfaction Means**

### **GP Programme — Emergency Medicine**



#### **GP Programme — Medicine**



## **Overall Satisfaction Means**

## **GP Programme —Obstetrics and Gynaecology**



### **GP Programme — Paediatrics and Child Health**



## **Overall Satisfaction Means**

## **GP Programme —Psychiatry**



## **GP Programme — Surgery**



# **GP Prog—Emergency Medicine**

|                              |                      |                      | Patie                             | ent S    | afet      | У         | Ed                      | lucat               | iona     | al De          | velo              | pme         | ent                    | Training                                     |      | REE  |      | l    | RED  |      |                                                    |
|------------------------------|----------------------|----------------------|-----------------------------------|----------|-----------|-----------|-------------------------|----