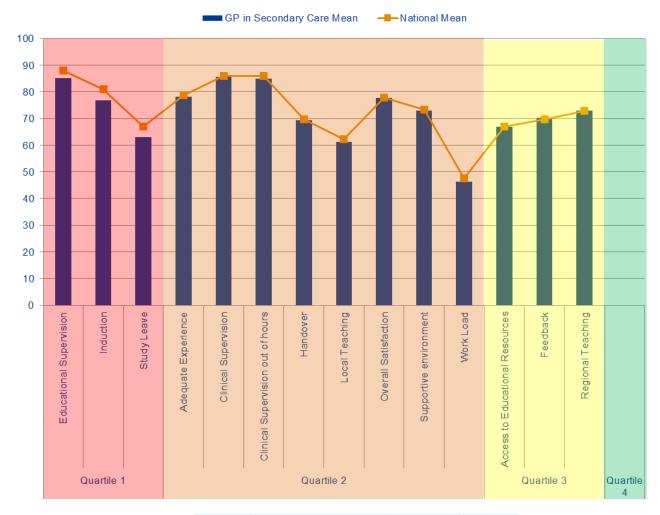

### **Indicator Means**

| Quartiles  | Indicator                         | GP in<br>Secondary<br>Care Mean | National<br>Mean |
|------------|-----------------------------------|---------------------------------|------------------|
|            | Educational Supervision           | 85.11                           | 88.03            |
| Quartile 1 | Induction                         | 76.71                           | 80.91            |
|            | Study Leave                       | 63.04                           | 66.86            |
|            | Adequate Experience               | 78.03                           | 78.68            |
|            | Clinical Supervision              | 85.61                           | 85.99            |
|            | Clinical Supervision out of hours | 84.80                           | 85.87            |
| Quartile 2 | Handover                          | 69.34                           | 69.66            |
|            | Local Teaching                    | 61.14                           | 62.25            |
|            | Overall Satisfaction              | 77.72                           | 77.89            |
|            | Supportive environment            | 73.01                           | 73.20            |
|            | Work Load                         | 46.27                           | 47.52            |
|            | Access to Educational Resources   | 66.81                           | 66.92            |
| Quartile 3 | Feedback                          | 70.28                           | 69.57            |
|            | Regional Teaching                 | 72.91                           | 72.84            |
| Quartile 4 |                                   |                                 |                  |