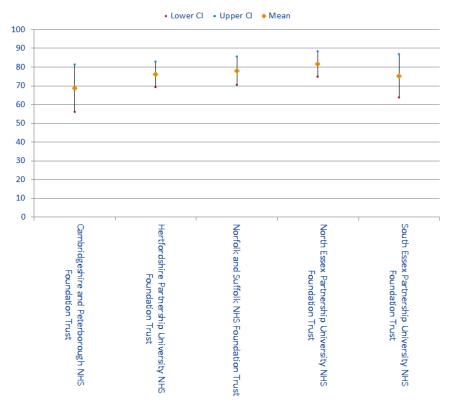

| Н           |
|                                           | The Princess Alexandra Hospital NHS Trust                                                                              |                      |                      |                                   |          | В         |                     |                        |           |                         | - 1                             |          |                |                   |             |

## **Overall Satisfaction Means**

### **GP Programme — Emergency Medicine**



#### **GP Programme — Medicine**



## **Overall Satisfaction Means**

## **GP Programme —Obstetrics and Gynaecology**



### **GP Programme — Paediatrics and Child Health**



## **Overall Satisfaction Means**

## **GP Programme —Psychiatry**



## **GP Programme — Surgery**



# **GP Prog—Emergency Medicine**

|                              |                      |                      | Patie                             | ent S    | afet      | У         | Ed                      | lucat               | iona     | al De          | velo              | pme         | ent                    | Training                                     |      | REE  |      | l    | RED  |      |                                                    |
|------------------------------|----------------------|----------------------|-----------------------------------|----------|-----------|-----------|-------------------------|---------------------|----------|----------------|-------------------|-------------|------------------------|--------------------