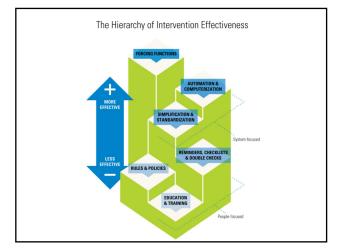

#### So what is Quality Improvement?

'Better patient experience and outcomes through changing behaviour and organisation through using a systematic change method and strategies'