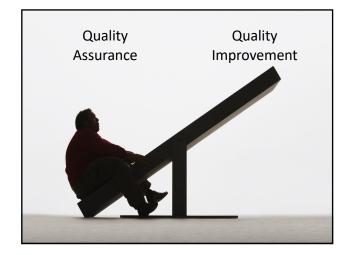

# What is different about QI?

#### Quality Assurance

Standards compliance Inspection Defensive 'Bad Apples' Medical Provider Individual responsibility

Error requires discipline

#### Quality Improvement Continuous improvement

Prevention Proactive Systems, processes Patient care Collective responsibility

Error is an opportunity to learn and improve

Just do something, anything