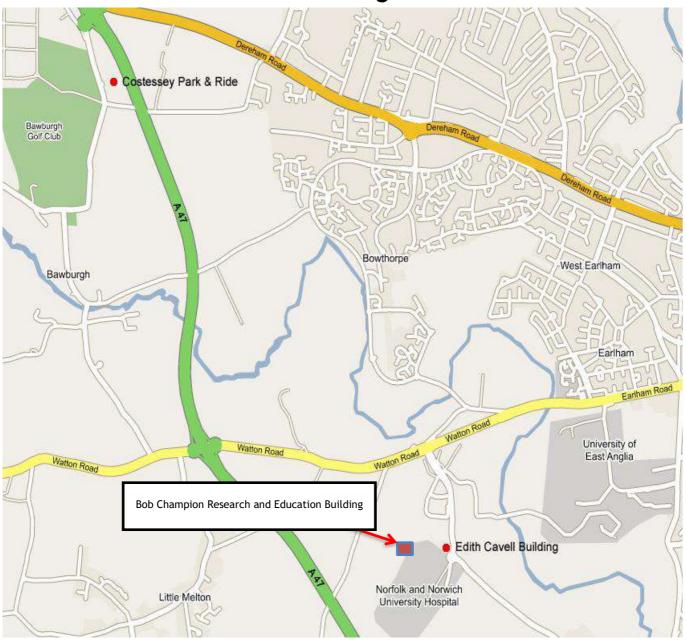

# Directions to Bob Champion Research and Education Building

**Directions from A47**: Turn off on to the B1108 towards Norwich. At the set of traffic lights turn right towards the N&N Hospital, through one set of traffic lights and take the third exit at the roundabout. The Bob champion building is the wooden clad building on your left as you drive round the road. The car park is just after the Bob Champion building.

Directions from A11: When you approach the Thickthorn Junction, at the roundabout take the exit signposted A11 (Norwich). At the next roundabout take the first exit signposted to the N&N Hospital. This road takes you through some new housing areas (in the process of being built) and there is only one route through a series of roundabouts. The last roundabout of the series will take you left and then downhill. At the roundabout take the second exit off that roundabout. The Bob champion building is the wooden clad building on your left as you drive round the road. The car park is just after the Bob Champion building.

### Park and Ride 510 from Costessey NR9 3LX (advised option)

Car parking cannot be guaranteed at busy times, so please try and use the Costessey Park and Ride or other bus services wherever possible.

Park and Ride **Service 510** operates From the Costessey P&R site direct to the Hospital Monday to Friday (no weekend or bank holiday services).