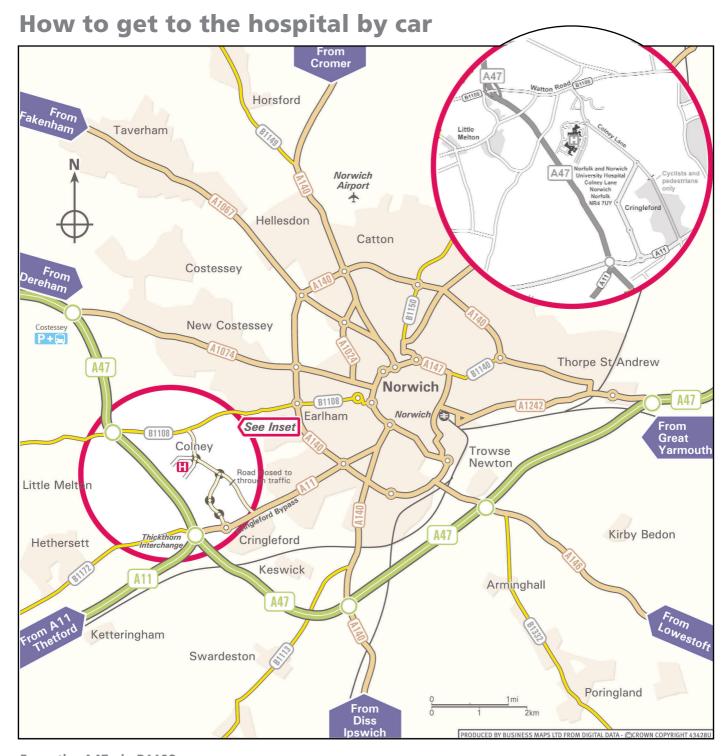

# From the A47 via B1108

- Leave the A47 at the junction with the B1108 (signposted to Norwich, University and Hospital, Colney) and head towards Norwich
- Turn right at the first set of traffic lights (signposted to the Norwich Research Park and Hospital).
- Go straight on to the second set of traffic lights and continue straight on to a roundabout.
- The entrances to the hospital are located at the roundabout

### From Norwich city centre via B1108

- Leave the city centre, following signs to the University and Hospital
- Continue down the B1108 past the university which is on the left-hand side.
- At the second set of traffic lights turn left (signposted Norwich Research Park and Hospital) and follow the directions above from A47 via B1108.

#### From the A11/A47

- Leave the A11 and turn left at the first roundabout after the Thickthorn A47/A11 junction
- Carry straight on at the first two roundabouts and then turn left at the third roundabout
- Continue straight on and the hospital is located at the fourth roundabout

## From Norwich city centre via A11

- Leave the city centre following signs for A11 Thetford
- Once on the A11 turn right at the Cringleford roundabout following signs for the hospital and then follow directions above from A47 via A11