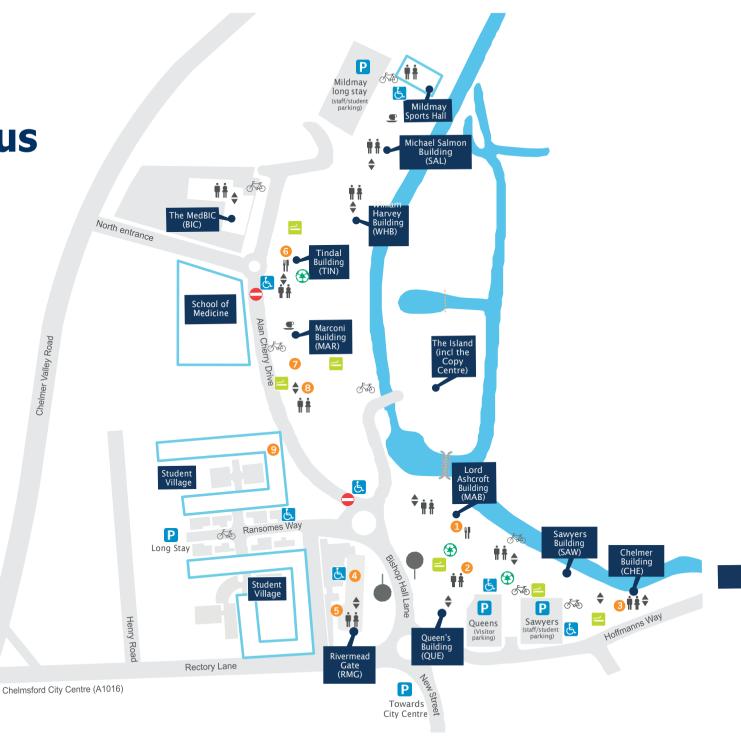

**School of Medicine** 

## **Chelmsford campus**

- Main Reception and Refectory
  University Library
- 8 Residential Services
- 4 Medical Centre
- 5 Finance Office
- 6 Students' Union, Student Services
- 🕖 Employment Bureau
- 8 iCentre, Admissions and Faculty StudentAdvice
- Ochaplaincy
- **b** Disabled parking
- No Cycle parking
- Motorcycle parking
- **Toilets**
- Restaurant/café
- Refreshments
- Smoking area
- ---- Pedestrian route
- Pedestrian bridge
- River
- Recycling point
- **♦** Lifts
- parkeride drop off / pick up