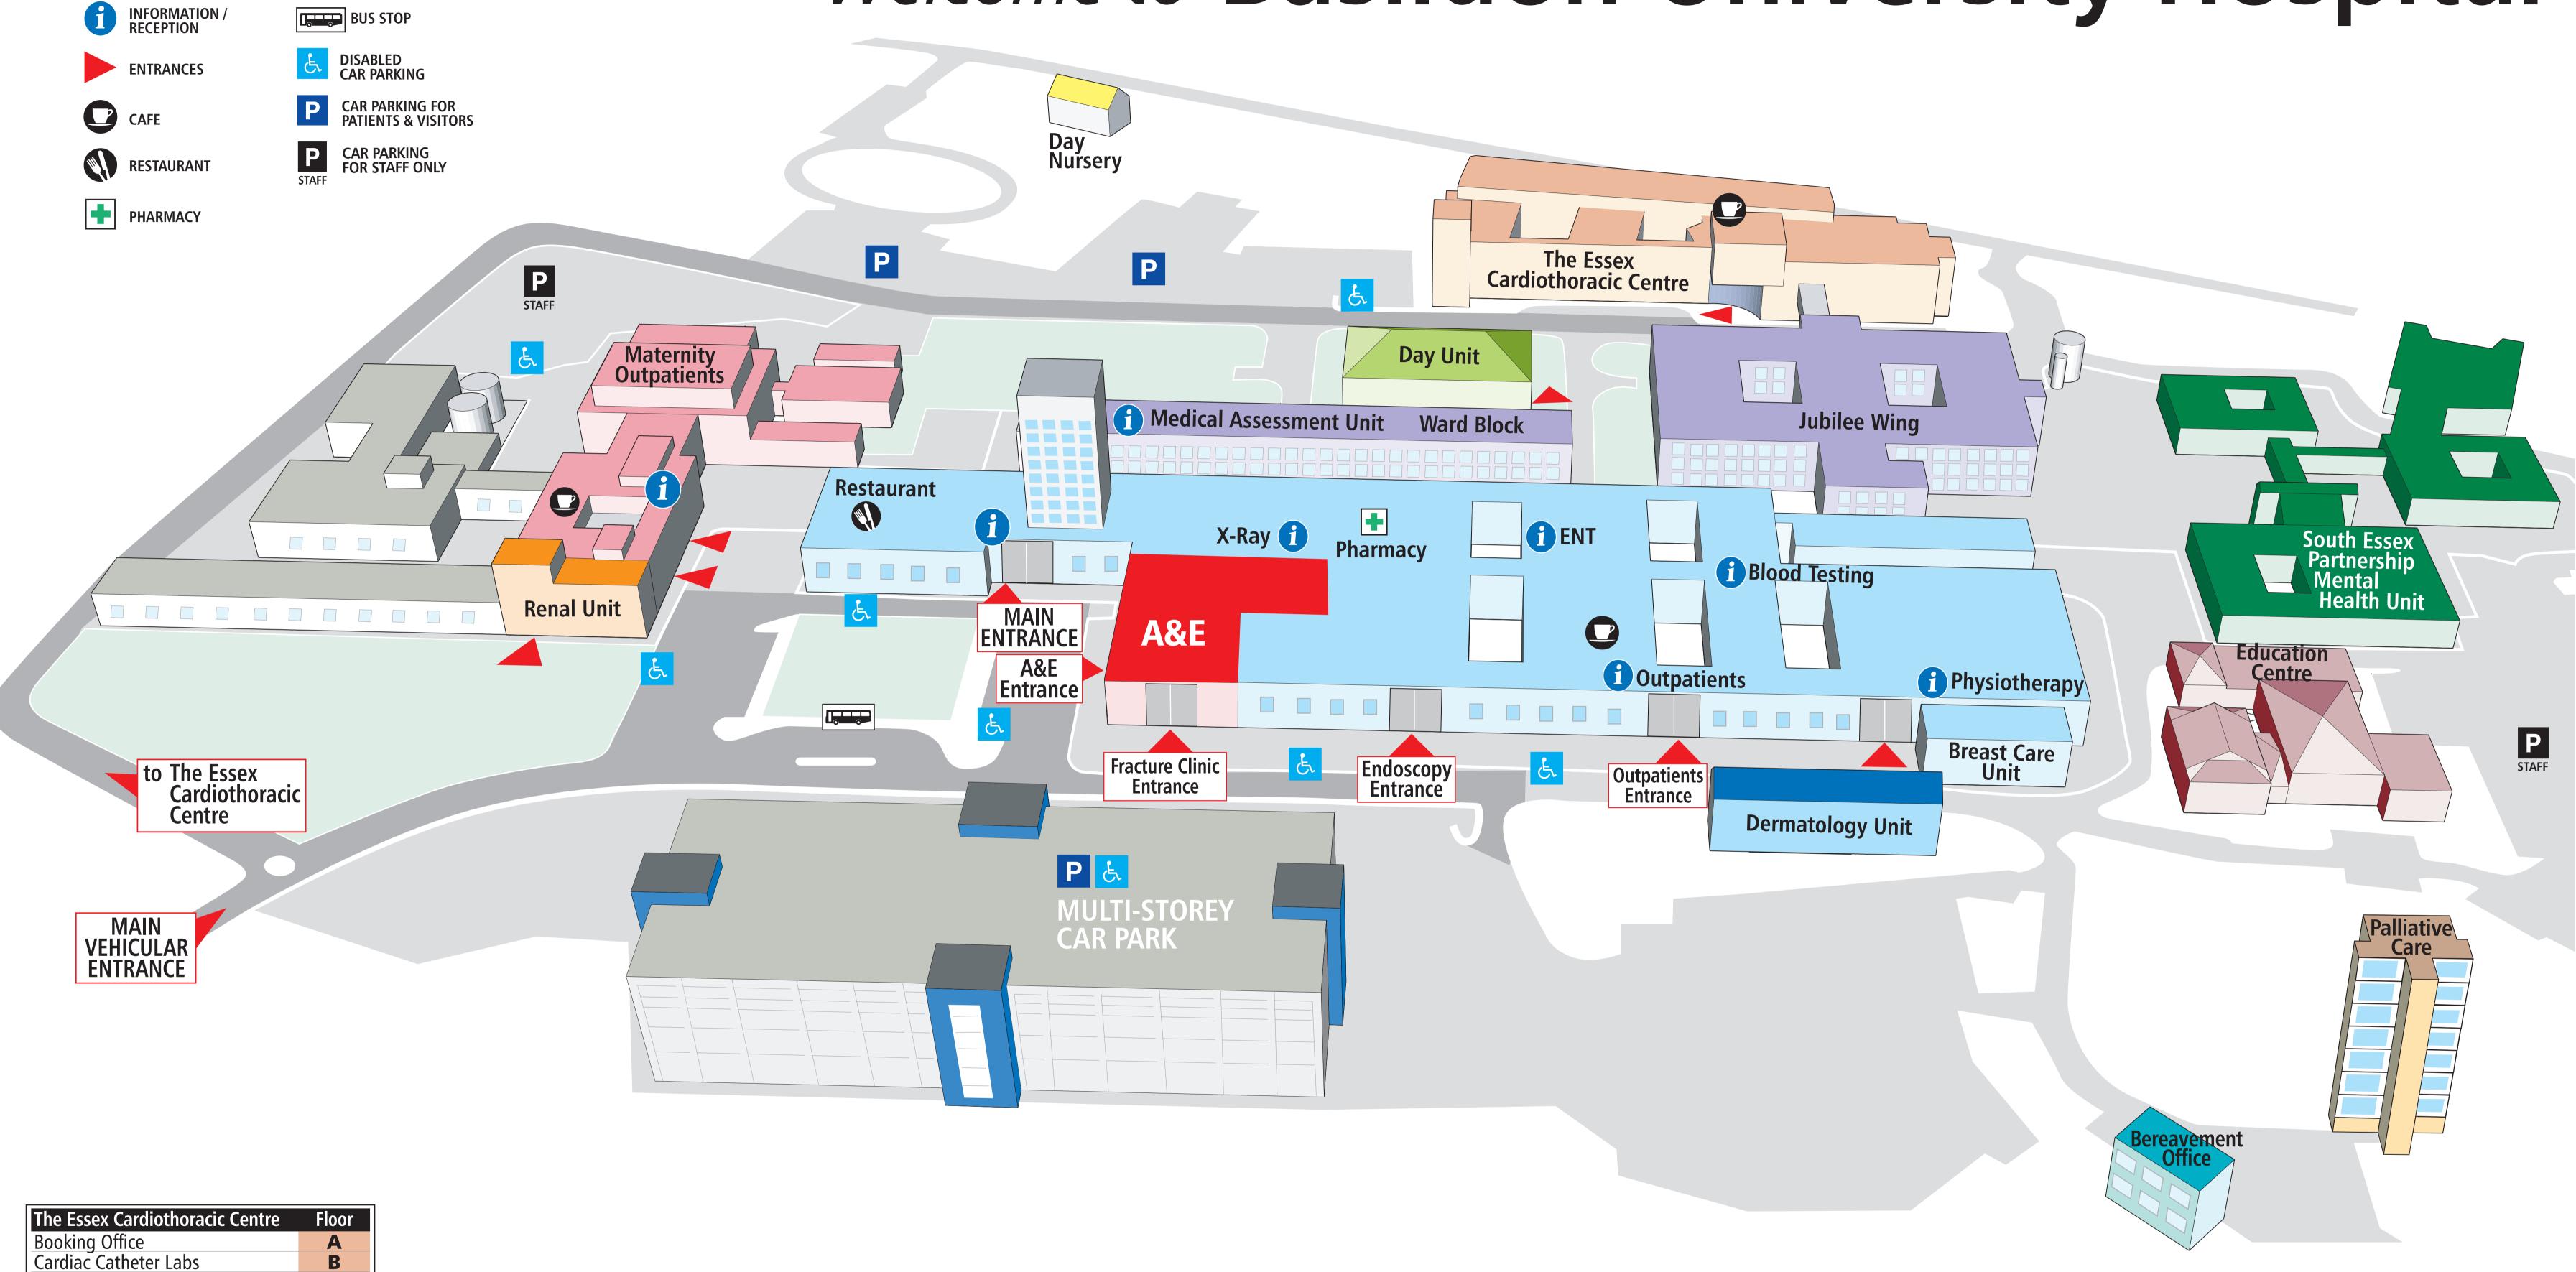

## Welcome to Basildon University Hospital

| The Essex Cardiotho     | racic Centre | Floor |
|-------------------------|--------------|-------|
| Booking Office          |              | Α     |
| Cardiac Catheter Lab    | S            | В     |
| Cardiac Investigation   | IS           | Α     |
| Cardiac Rehab           |              | Α     |
| Cashier's Office        |              | Α     |
| Chelmer Ward            |              | D     |
| Colne Ward              |              | C     |
| CT Scanner              |              | Α     |
| <b>Education Centre</b> |              | D     |
| High Dependancy Ur      | nit (HDU)    | C     |
| Intensive Therapy Ur    | rit (ITU)    | C     |
| Outpatients             |              | Α     |
| Pharmacy                | +            | Α     |
| Pulmonary Lab           |              | Α     |
| Restaurant              |              | A     |
| Roding Ward             |              | В     |
| Special Echo            |              | В     |
| Thames Ward Day U       | nit          | В     |
| Theatres                |              | C     |
| X-Rav                   |              | Α     |

## Basildon and Thurrock University Hospitals NHS Foundation Trust