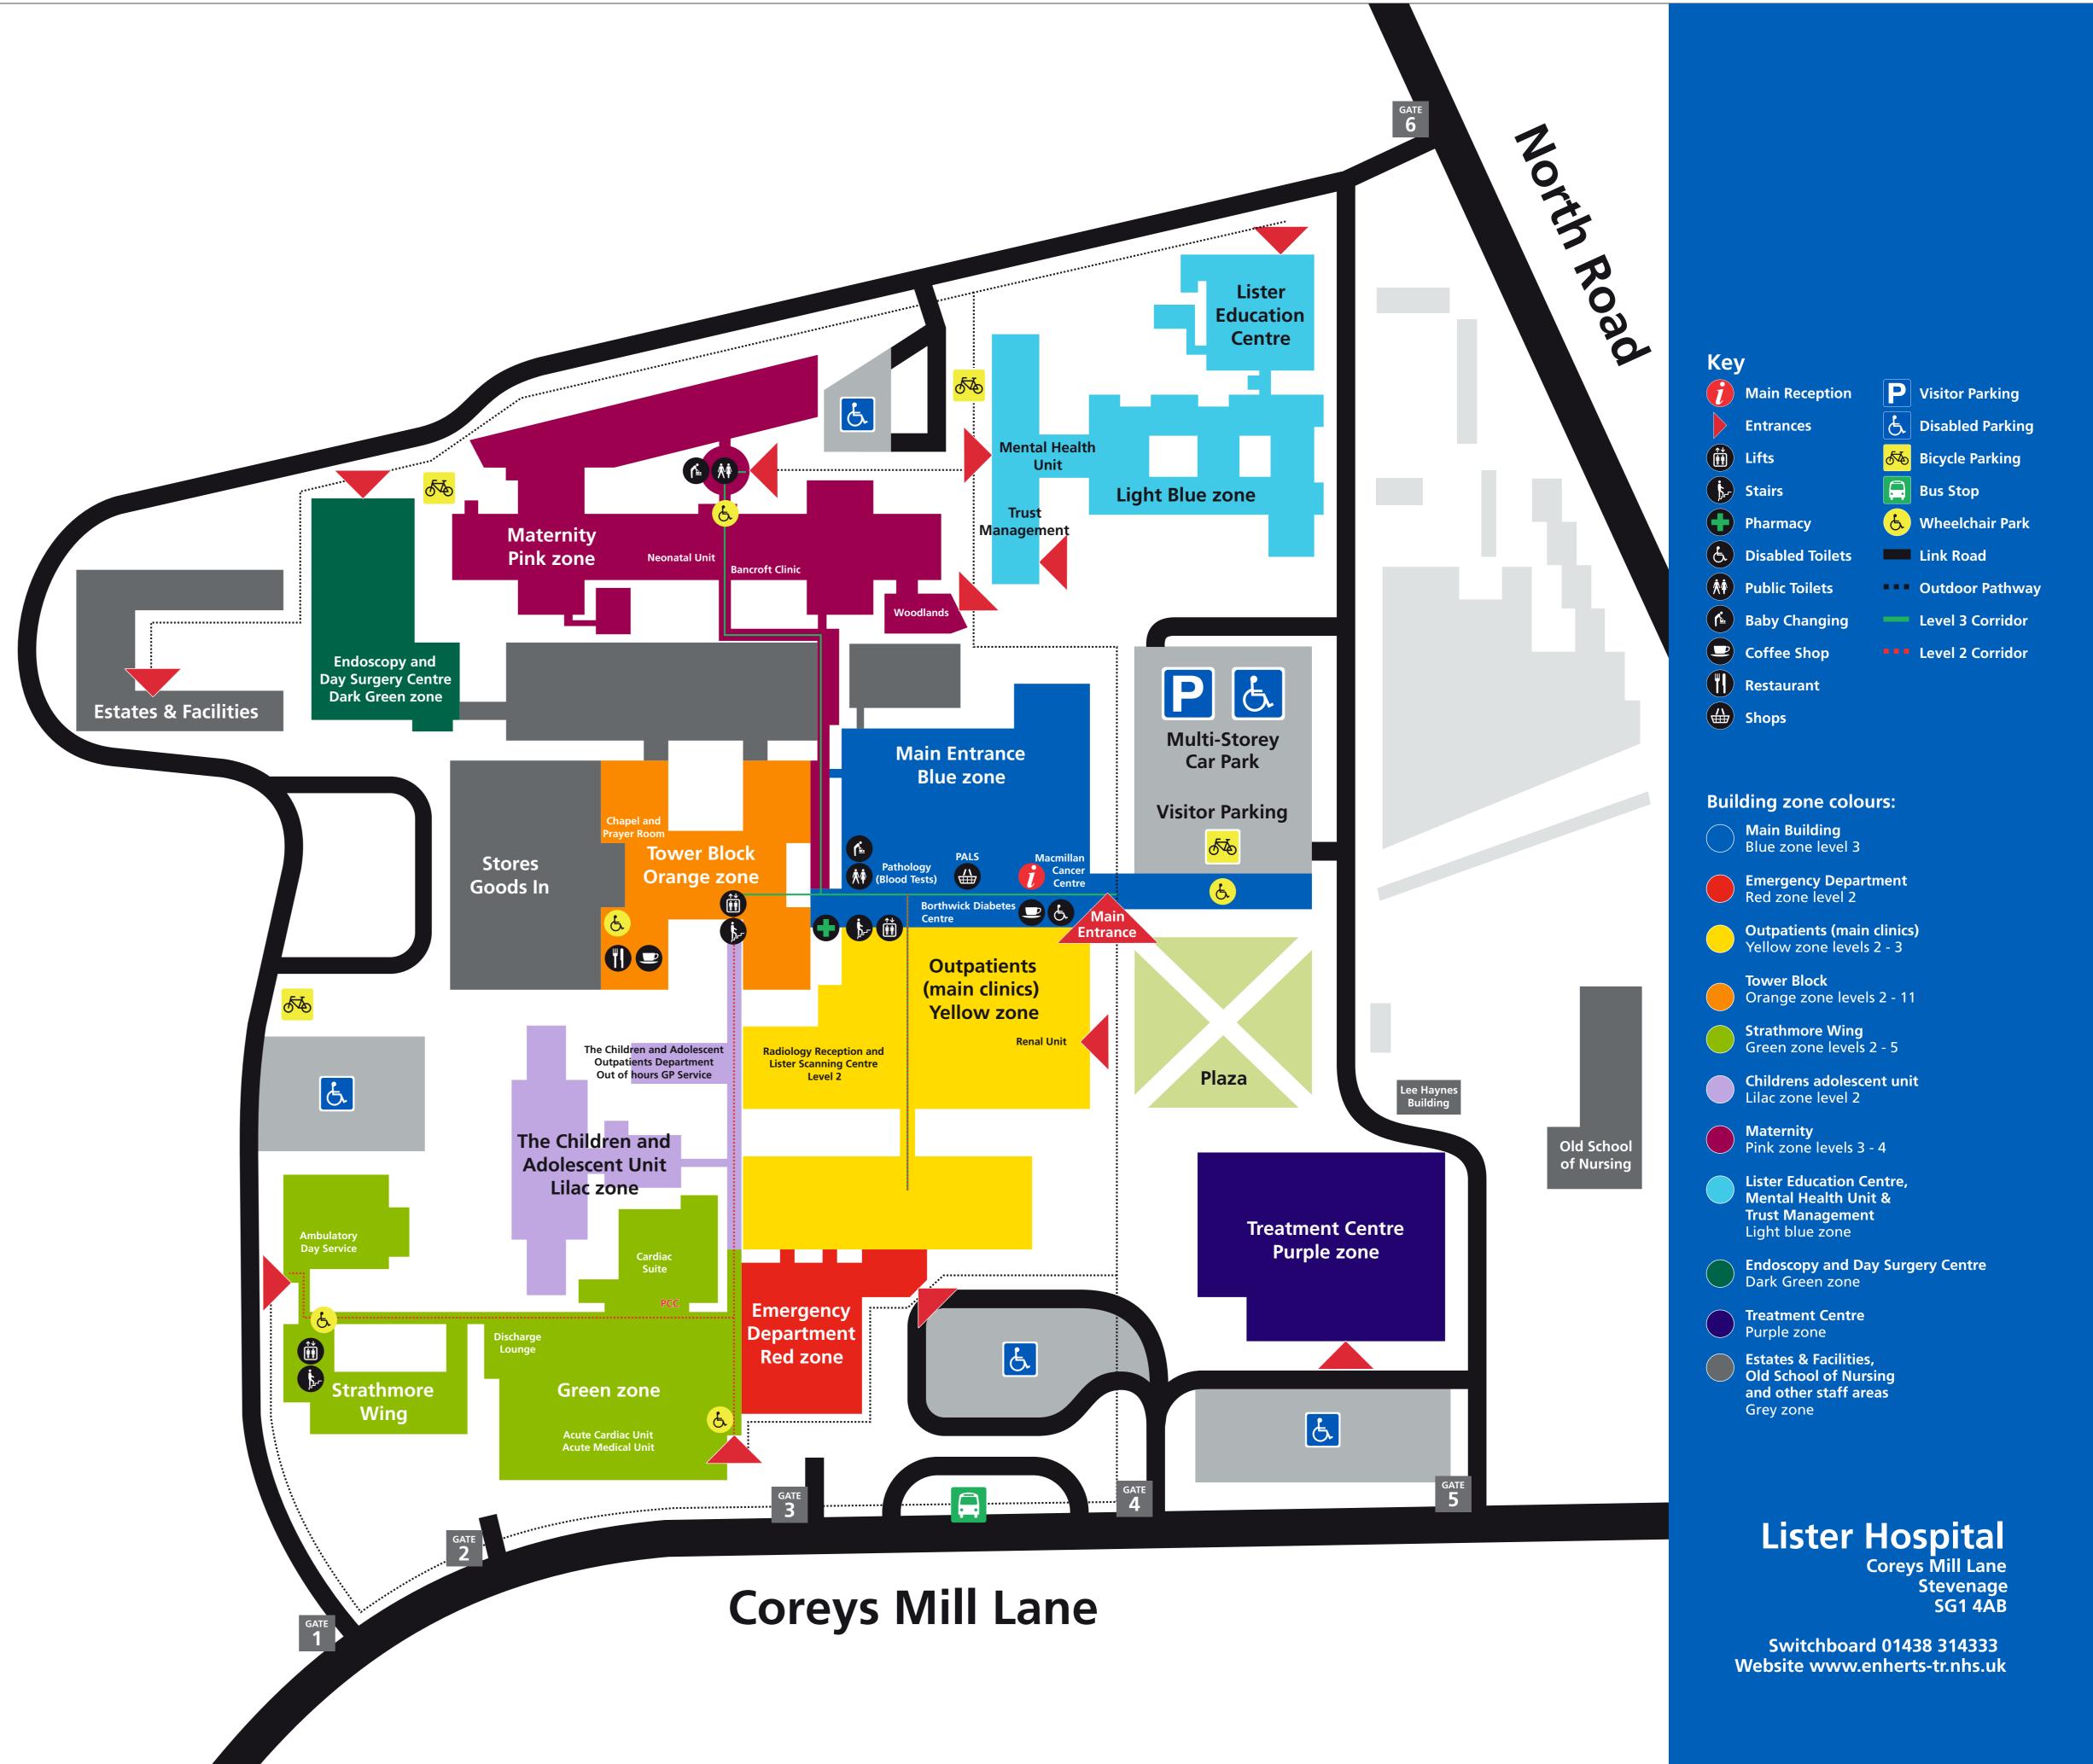

## Lister Hospital

| Acute cardiology unit            | 3               |
|----------------------------------|-----------------|
| Acute medical unit (blue)        |                 |
| Acute medical unit (green)       |                 |
| Acute medical assessment unit    |                 |
| Admissions unit                  | 4               |
| Ambulatory day services          | Strathmore Wing |
| Ashwell ward                     | Strathmore Wing |
| Bancroft clinic                  | 3               |
| Barley ward                      | Strathmore Wing |
| Bereavement office               | 3               |
| Borthwick diabetes centre        | 3               |
| CAPD department                  | 6               |
| Cardiac suite                    | 2               |
| Cardiology department            | 2               |
| Cash office                      | 3               |
| Chapel and prayer room           | 3               |
| Clinical decision unit           | 2               |
| Clinical photography             | 3               |
| Coffee lounge                    | 3               |
| Coffee shop                      | 3               |
| Colposcopy                       | 3               |
| Consultant led unit              | 3               |
| Community hub                    | 3               |
| Critical care south              | 4               |
| Critical care central            | 4               |
| Critical care north              | 4               |
| Dacre ward                       | 4               |
| Day assessment unit              | 4               |
| Discharge lounge                 | 2               |
| Early pregnancy unit             | 3               |
| EBME                             | 2               |
| ECG                              | 3               |
| Emergency department             | 2               |
| Emergency gynaecology unit       | 3               |
| Endoscopy and day surgery centre | 3               |
| ENT treatment room               | 11              |
| Estates and facilities           | 3               |
| G4S                              | 2               |
| Gloucester ward                  | 4               |
| Gynaecology urodynamics clinic   | 3               |
| Gynaecology                      | 7               |
| Hand therapy                     | 11              |
| Hearing tests                    | 3               |
| HSSD                             | 2               |
| Hysteroscopy                     | 3               |
| James Emerson room               | 11              |
| Lee Haynes research institute    | 3               |
| Linen room                       | 2               |
| Lister education centre          | 3               |
| Lister scanning centre           | 2               |
| Macmillan cancer centre          | 3               |
| Main entrance                    | 3               |
| Main theatres                    | 4               |
| Maternity reception              | 3               |
| Mental health unit               | 3               |
| Midwife led unit                 | 4               |
| Mortuary                         | 3               |
| MRI (level 3)                    | 3               |
| Multi-storey car park access     | 3               |
| Neonatal unit                    | 3               |
| NHSP                             | 3               |