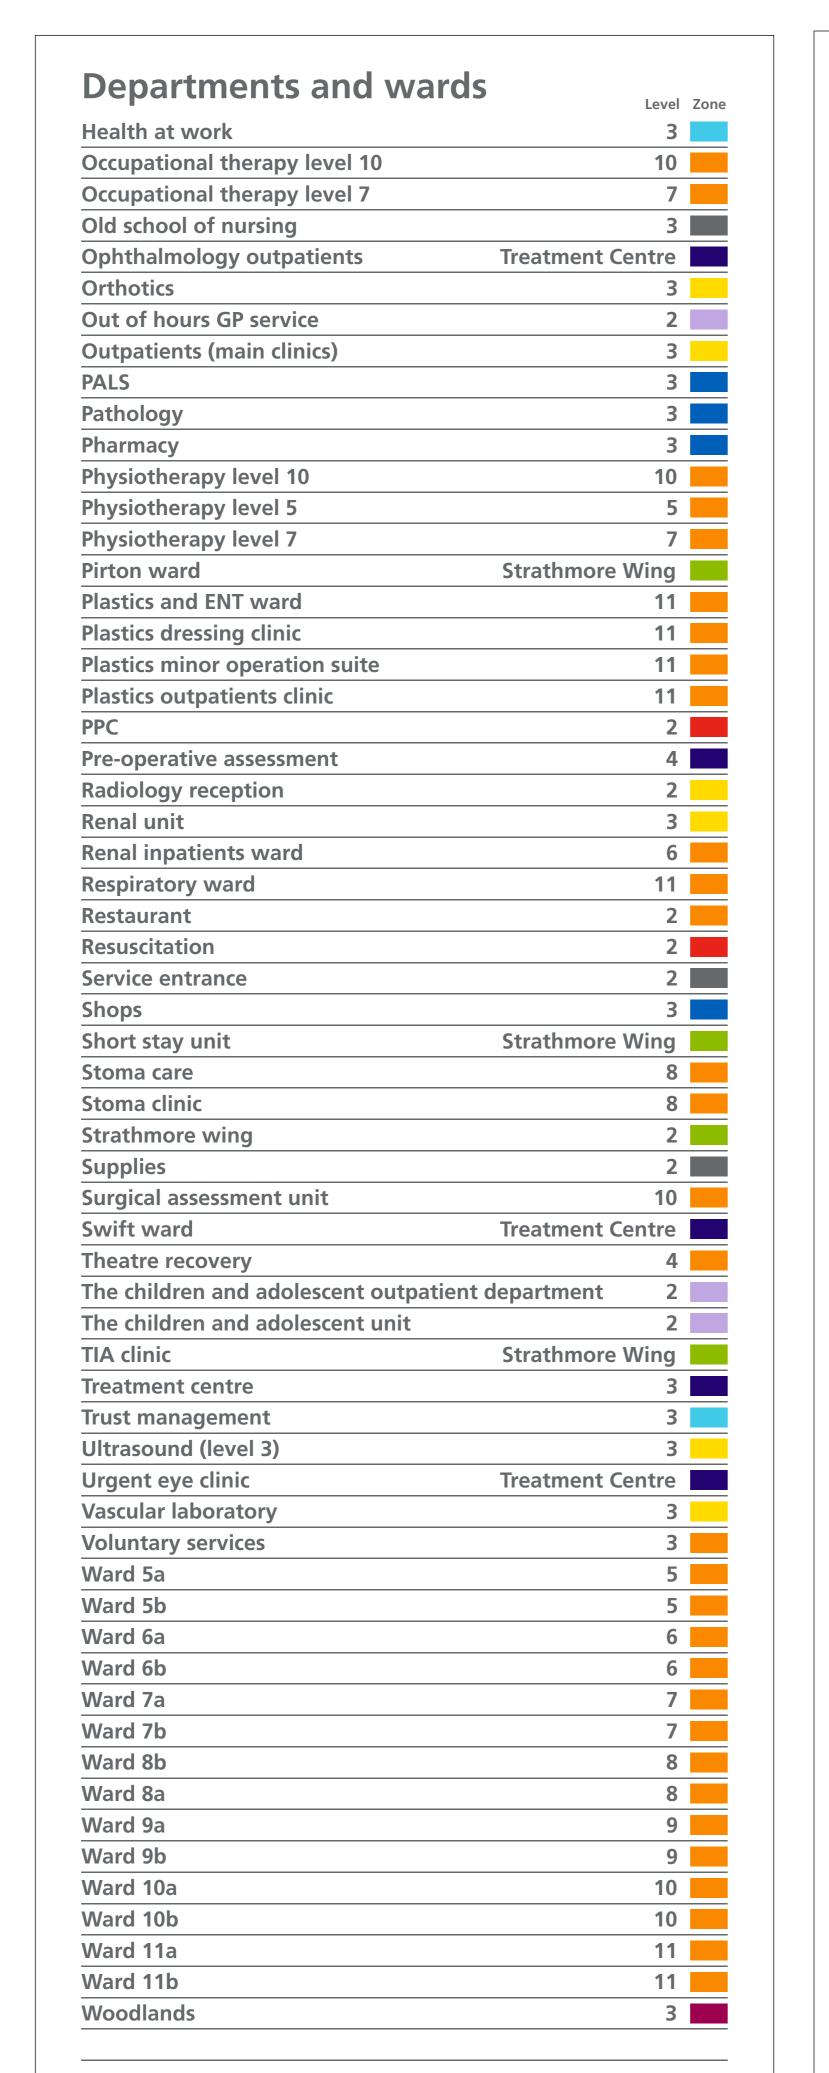

## Lister Hospital

| Acute cardiology unit            | 3               |
|----------------------------------|-----------------|
| Acute medical unit (blue)        |                 |
| Acute medical unit (green)       |                 |
| Acute medical assessment unit    |                 |
| Admissions unit                  | 4               |
| Ambulatory day services          | Strathmore Wing |
| Ashwell ward                     | Strathmore Wing |
| Bancroft clinic                  | 3               |
| Barley ward                      | Strathmore Wing |
| Bereavement office               | 3               |
| Borthwick diabetes centre        | 3               |
| CAPD department                  | 6               |
| Cardiac suite                    | 2               |
| Cardiology department            | 2               |
| Cash office                      | 3               |
| Chapel and prayer room           | 3               |
| Clinical decision unit           | 2               |
| Clinical photography             | 3               |
| Coffee lounge                    | 3               |
| Coffee shop                      | 3               |
| Colposcopy                       | 3               |
| Consultant led unit              | 3               |
| Community hub                    | 3               |
| Critical care south              | 4               |
| Critical care central            | 4               |
| Critical care north              | 4               |
| Dacre ward                       | 4               |
| Day assessment unit              | 4               |
| Discharge lounge                 | 2               |
| Early pregnancy unit             | 3               |
| EBME                             | 2               |
| ECG                              | 3               |
| Emergency department             | 2               |
| Emergency gynaecology unit       | 3               |
| Endoscopy and day surgery centre | 3               |
| ENT treatment room               | 11              |
| Estates and facilities           | 3               |
| G4S                              | 2               |
| Gloucester ward                  | 4               |
| Gynaecology urodynamics clinic   | 3               |
| Gynaecology                      | 7               |
| Hand therapy                     | 11              |
| Hearing tests                    | 3               |
| HSSD                             | 2               |
| Hysteroscopy                     | 3               |
| James Emerson room               | 11              |
| Lee Haynes research institute    | 3               |
| Linen room                       | 2               |
| Lister education centre          | 3               |
| Lister scanning centre           | 2               |
| Macmillan cancer centre          | 3               |
| Main entrance                    | 3               |
| Main theatres                    | 4               |
| Maternity reception              | 3               |
| Mental health unit               | 3               |
| Midwife led unit                 | 4               |
| Mortuary                         | 3               |
| MRI (level 3)                    | 3               |
| Multi-storey car park access     | 3               |
| Neonatal unit                    | 3               |
| NHSP                             | 3               |