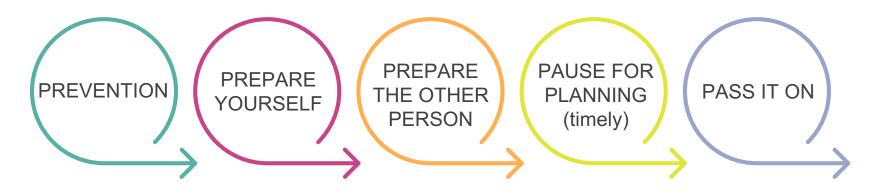

## 5 Ps AND MOVING FORWARD

## WHAT NEXT?

- What will you FLIP?
- Use language that is positive, constructive and encourages growth-mindset.
- Recognise wonky thoughts and behaviour and support people to correct it in a kind way.