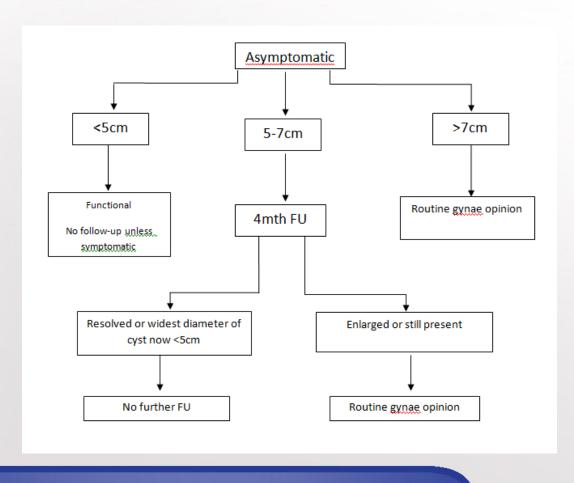

# **Imaging Menagerie**













To be amongst the best...

### **Ovarian Cysts**



#### **Kidneys**

- If you just want Kidneys don't ask for KUB
- KUB preparation is 1 ½ litres of water beforehand

If you are 90 yo with a weak bladder you really really

don't want 1 ½ litres of fluid!!



#### **National Lung Cancer Optimal Pathway**

- New plan as of Nov 2017
- Test 1 CXR Reported within 24 hours
- If positive Test 2 CT Chest / Abdo within 3 days.
- BUT 10% of lung cancers have a normal CXR.
- Up to 50% of very small lung cancers (under 1cm) cannot be seen.
- SO If you are highly suspicious do a CT regardless

#### **National Lung Cancer Optimal Pathway**

- We need your help.
- Cough isn't enough on a request form.
- Please add Smoking history, weight change, heamoptysis, chest / SHOULDER pain.

To be amongst the best...

#### 55 year old.

 >1y of R sided chest pai