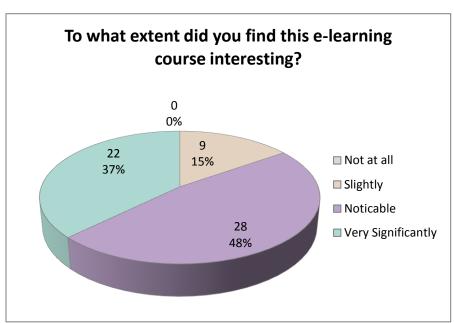

Percentage of Users who replied Noticeably / Very significantly to the following questions:

To what extent did you find this e-learning course engaging?

81%

To what extent did you find this e-learning course interesting?

85%

To what extent did you find this e-learning course relevant to you?

85%

To what extent did you find this e-learning course increased your knowledge?

83%