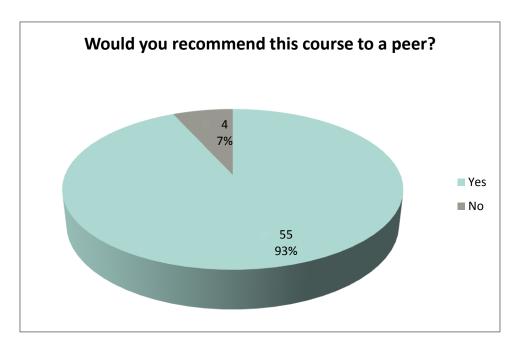

Percentage of Users who replied Noticeably / Very significantly to the following questions:

To what extent did you find this e-learning course engaging?

81%

To what extent did you find this e-learning course interesting?

85%

To what extent did you find this e-learning course relevant to you?

85%

To what extent did you find this e-learning course increased your knowledge?

83%

## **Data Based on 59 Cambridge Dentist User Responses**

















## Written Feedback...



I though this was a good course overall, but the online learning was impressive. A very well thought out and executed e-learning programme.