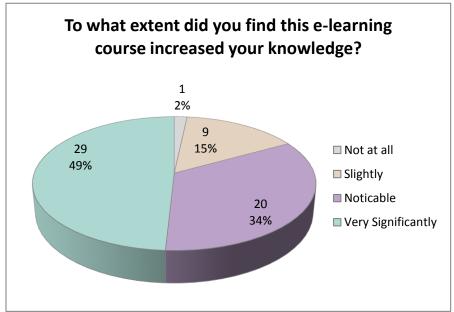

85%

To what extent did you find this e-learning course relevant to you?

85%

To what extent did you find this e-learning course increased your knowledge?

83%