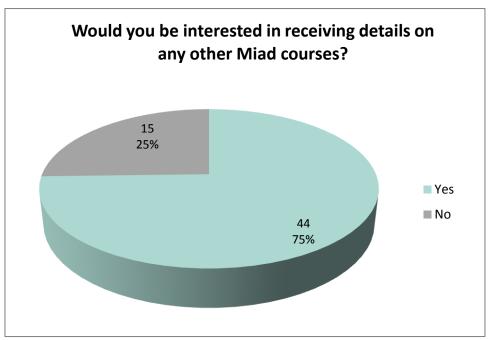

Percentage of Users who replied Noticeably / Very significantly to the following questions:

To what extent did you find this e-learning course engaging?

81%

To what extent did you find this e-learning course interesting?

85%

To what extent did you find this e-learning course relevant to you?

85%

To what extent did you find this e-learning course increased your knowledge?

83%

## **Data Based on 59 Cambridge Dentist User Responses**

















## Written Feedback...



I though this was a good course overall, but the online learning was impressive. A very well thought out and executed e-learning programme.