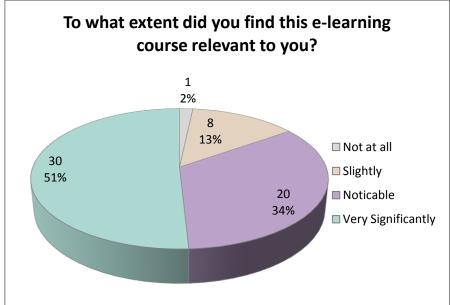

85%

To what extent did you find this e-learning course relevant to you?

85%

To what extent did you find this e-learning course increased your knowledge?

83%