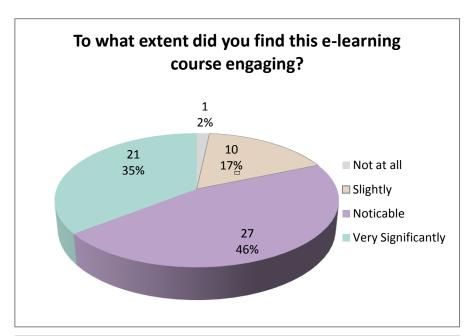

Percentage of Users who replied Noticeably / Very significantly to the following questions:

To what extent did you find this e-learning course engaging?

81%

To what extent did you find this e-learning course interesting?