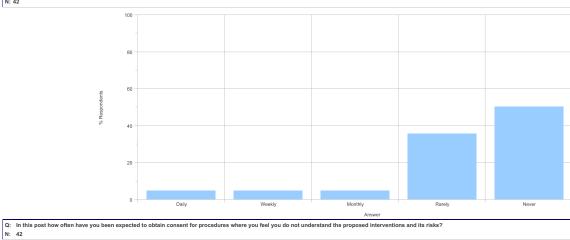

### INTRODUCTION

- The GMC Trainee Survey took place in May and June 2012
- All the trainees who were in a post at the time were given unique access details which allowed them to fill in the survey only once
- Trainees who were not in training at the time were excluded (maternity leave, long term sickness, etc.)
- 42 Cardiology trainees responded to the survey
- GMC comparison graphs and outlier reports do not show results where there are less than 3 trainees. If a specialty or trust does not have any outliers this is either because there are no outliers or because there are no more than 3 trainees at one location to be able to make an outlier