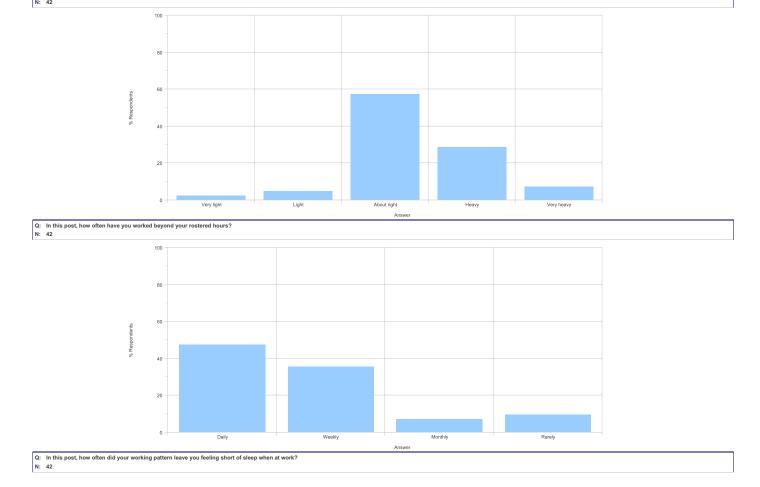

Q:
 How would you rate the practical experience you were receiving in this post?

 N:
 42
 100

Deanery is equal to East of England Multi-Professional Deanery and Programme Specialty Name is equal to Cardiology and Indicator is equal to Adequate Experience and Survey Year is equal to 2012 and N > 2



## WORK LOAD

- How would you rate the intensity of your work, by day in this post?
- How would you rate the intensity of your work, by night in this post?
- In this post, how often have you worked beyond your rostered hours?
- In this post, how often did your working pattern leave you feeling short of sleep when at work?





- and Indicator is equal to Work Load and N > 2
- Programme Specialty Name is equal to Cardiology and Survey Year is equal to 2012 and Indicator is equal to Work Load







Work Load question items by deanery

- Deanery is equal to East of England Multi-Professional Deanery and Programme Specialty Name is equal to Cardiology and Indicator is equal to Work Load and Survey Year is equal to 2012 and N > 2





## **EDUCATIONAL SUPERVISION**

- Did you have a designated educational supervisor (the person responsible for your appraisal) in this post?
- In this post did you have a training/learning agreement with your educational supervisor, setting out your respective responsibilities?
- In this post did you use a learning portfolio?
- In this post were you told who to talk to in confidence if you had concerns, personal or educational?





- and Deanery Benchmark(s)
- and N > 2
- and Indicator is equal to Educational Supervision
- and Survey Year is equal t