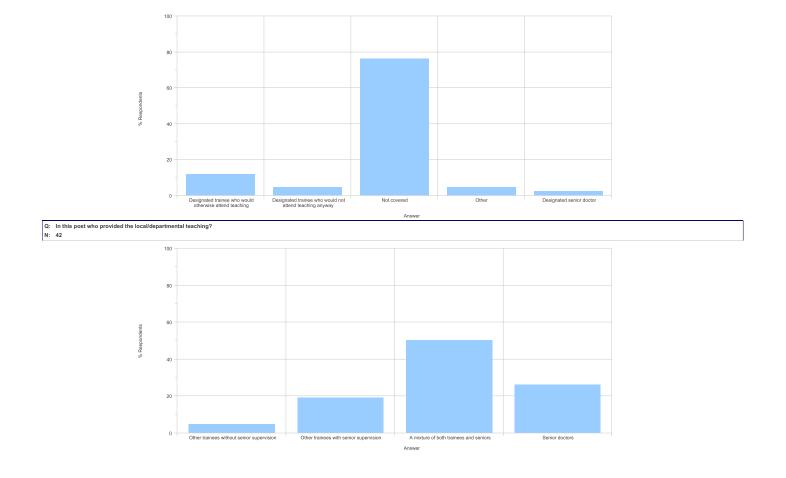

### INTRODUCTION

- The GMC Trainee Survey took place in May and June 2012
- All the trainees who were in a post at the time were given unique access details which allowed them to fill in the survey only once
- Trainees who were not in training at the time were excluded (maternity leave, long term sickness, etc.)
- 42 Cardiology trainees responded to the survey
- GMC comparison graphs and outlier reports do not show results where there are less than 3 trainees. If a specialty or trust does not have any outliers this is either because there are no outliers or because there are no more than 3 trainees at one location to be able to make an outlier