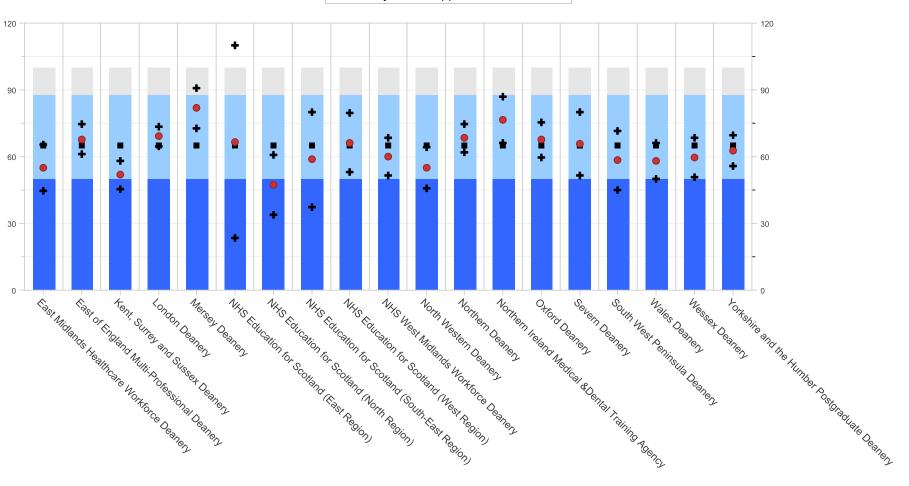

### CONTENTS

- Overall Satisfaction comparison graph for all specialties across the EOE Deanery
- Outliers for all the Specialties at EOE Deanery, including Cardiology Training
- Overall Satisfaction Comparison Graph between EOE Trusts for Cardiology Training only
- Outliers for Cardiology Training at EOE Trusts
- Indicator reports legend
- Questions, graphs and items for all indicators for the specialty (the full body of the report)