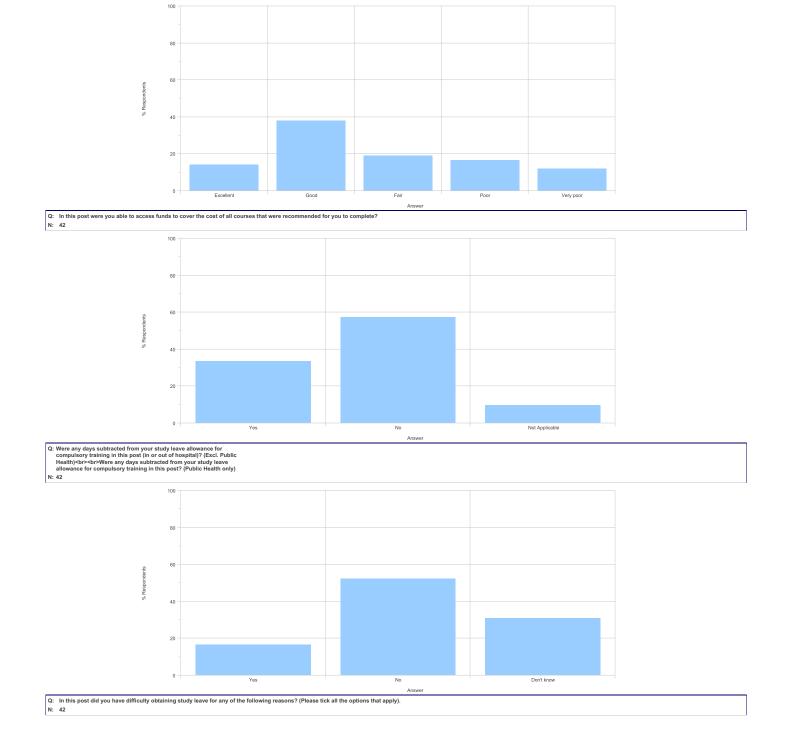

### INTRODUCTION

- The GMC Trainee Survey took place in May and June 2012
- All the trainees who were in a post at the time were given unique access details which allowed them to fill in the survey only once
- Trainees who were not in training at the time were excluded (maternity leave, long term sickness, etc.)
- 42 Cardiology trainees responded to the survey
- GMC comparison graphs and outlier reports do not show results where there are less than 3 trainees. If a specialty or trust does not have any outliers this is either because there are no outliers or because there are no more than 3 trainees at one location to be able to make an outlier