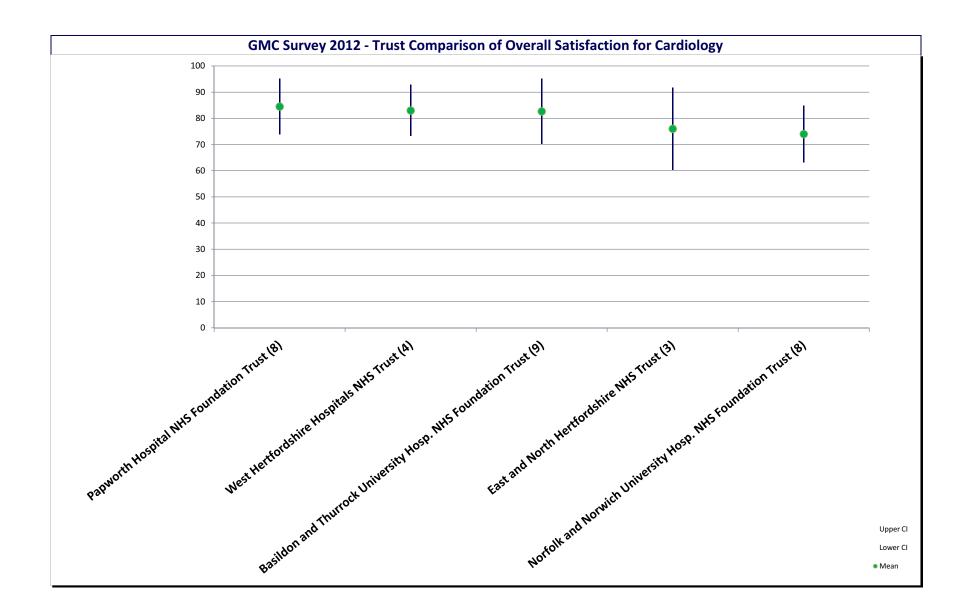

### CONTENTS

- Overall Satisfaction comparison graph for all specialties across the EOE Deanery
- Outliers for all the Specialties at EOE Deanery, including Cardiology Training
- Overall Satisfaction Comparison Graph between EOE Trusts for Cardiology Training only
- Outliers for Cardiology Training at EOE Trusts
- Indicator reports legend
- Questions, graphs and items for all indicators for the specialty (the full body of the report)