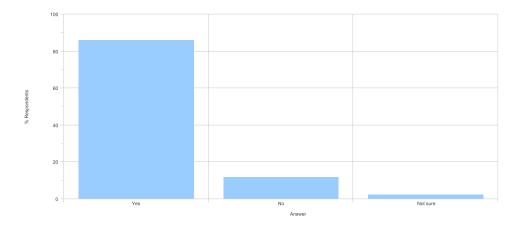

### INTRODUCTION

- The GMC Trainee Survey took place in May and June 2012
- All the trainees who were in a post at the time were given unique access details which allowed them to fill in the survey only once
- Trainees who were not in training at the time were excluded (maternity leave, long term sickness, etc.)
- 42 Cardiology trainees responded to the survey
- GMC comparison graphs and outlier reports do not show results where there are less than 3 trainees. If a specialty or trust does not have any outliers this is either because there are no outliers or because there are no more than 3 trainees at one location to be able to make an outlier