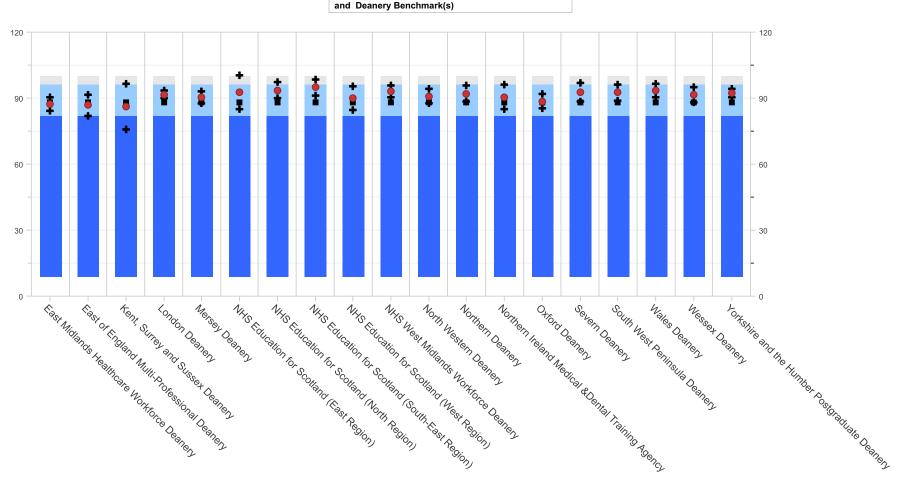

### CONTENTS

- Overall Satisfaction comparison graph for all specialties across the EOE Deanery
- Outliers for all the Specialties at EOE Deanery, including Cardiology Training
- Overall Satisfaction Comparison Graph between EOE Trusts for Cardiology Training only
- Outliers for Cardiology Training at EOE Trusts
- Indicator reports legend
- Questions, graphs and items for all indicators for the specialty (the full body of the report)