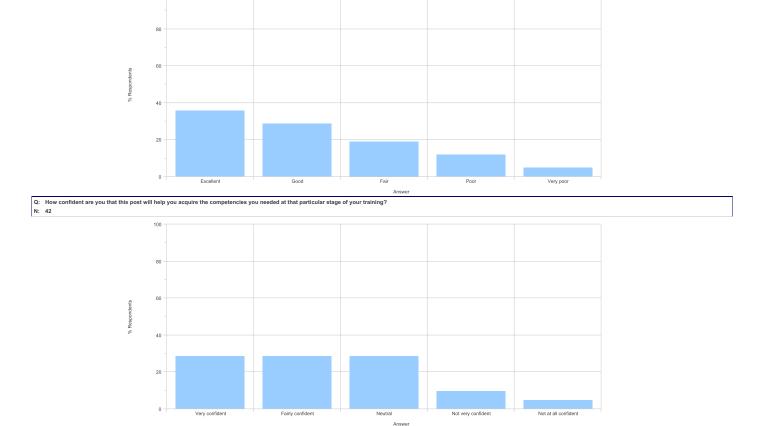

### INTRODUCTION

- The GMC Trainee Survey took place in May and June 2012
- All the trainees who were in a post at the time were given unique access details which allowed them to fill in the survey only once
- Trainees who were not in training at the time were excluded (maternity leave, long term sickness, etc.)
- 42 Cardiology trainees responded to the survey
- GMC comparison graphs and outlier reports do not show results where there are less than 3 trainees. If a specialty or trust does not have any outliers this is either because there are no outliers or because there are no more than 3 trainees at one location to be able to make an outlier