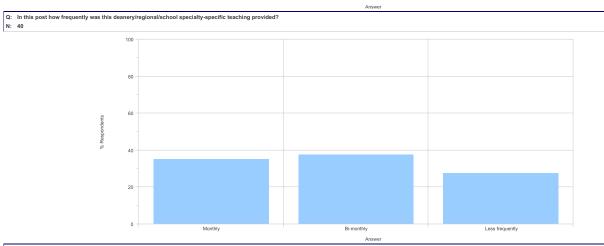

### INTRODUCTION

- The GMC Trainee Survey took place in May and June 2012
- All the trainees who were in a post at the time were given unique access details which allowed them to fill in the survey only once
- Trainees who were not in training at the time were excluded (maternity leave, long term sickness, etc.)
- 42 Cardiology trainees responded to the survey
- GMC comparison graphs and outlier reports do not show results where there are less than 3 trainees. If a specialty or trust does not have any outliers this is either because there are no outliers or because there are no more than 3 trainees at one location to be able to make an outlier