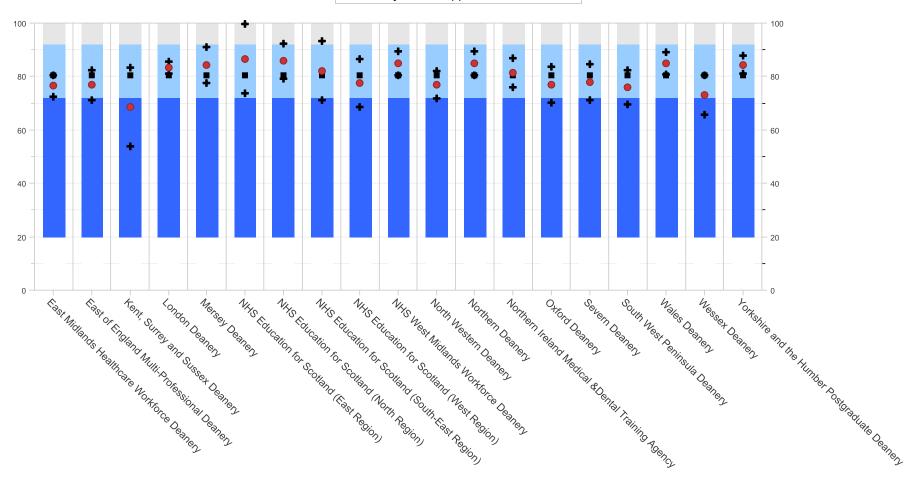

### CONTENTS

- Overall Satisfaction comparison graph for all specialties across the EOE Deanery
- Outliers for all the Specialties at EOE Deanery, including Cardiology Training
- Overall Satisfaction Comparison Graph between EOE Trusts for Cardiology Training only
- Outliers for Cardiology Training at EOE Trusts
- Indicator reports legend
- Questions, graphs and items for all indicators for the specialty (the full body of the report)