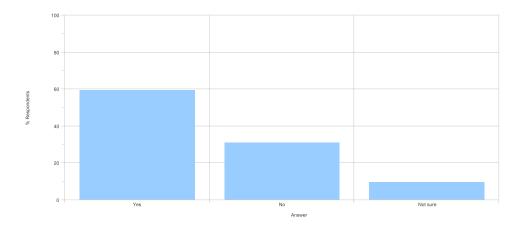

### INTRODUCTION

- The GMC Trainee Survey took place in May and June 2012
- All the trainees who were in a post at the time were given unique access details which allowed them to fill in the survey only once
- Trainees who were not in training at the time were excluded (maternity leave, long term sickness, etc.)
- 42 Cardiology trainees responded to the survey
- GMC comparison graphs and outlier reports do not show results where there are less than 3 trainees. If a specialty or trust does not have any outliers this is either because there are no outliers or because there are no more than 3 trainees at one location to be able to make an outlier