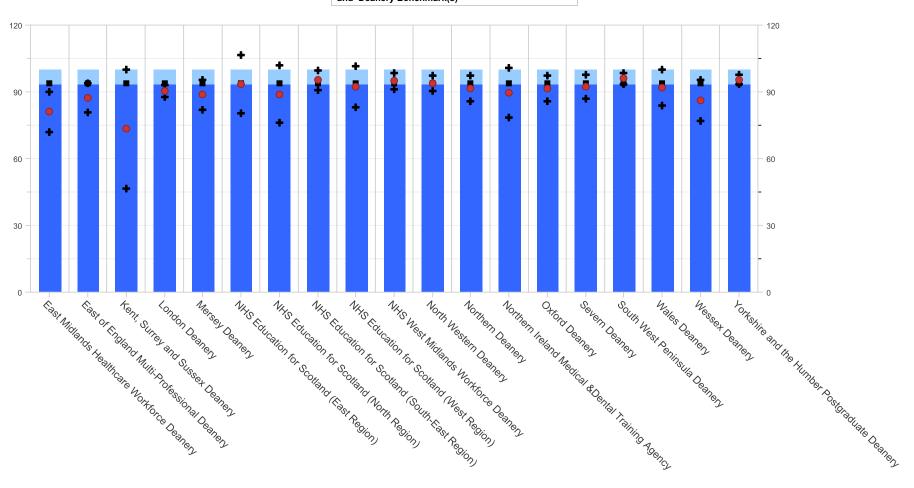

### CONTENTS

- Overall Satisfaction comparison graph for all specialties across the EOE Deanery
- Outliers for all the Specialties at EOE Deanery, including Cardiology Training
- Overall Satisfaction Comparison Graph between EOE Trusts for Cardiology Training only
- Outliers for Cardiology Training at EOE Trusts
- Indicator reports legend
- Questions, graphs and items for all indicators for the specialty (the full body of the report)