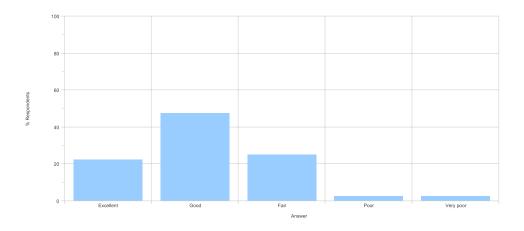

### INTRODUCTION

- The GMC Trainee Survey took place in May and June 2012
- All the trainees who were in a post at the time were given unique access details which allowed them to fill in the survey only once
- Trainees who were not in training at the time were excluded (maternity leave, long term sickness, etc.)
- 42 Cardiology trainees responded to the survey
- GMC comparison graphs and outlier reports do not show results where there are less than 3 trainees. If a specialty or trust does not have any outliers this is either because there are no outliers or because there are no more than 3 trainees at one location to be able to make an outlier