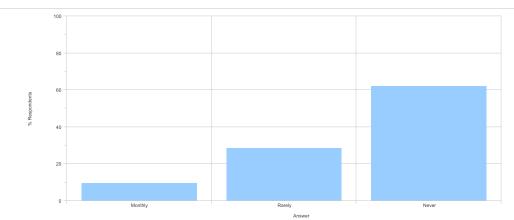

### INTRODUCTION

- The GMC Trainee Survey took place in May and June 2012
- All the trainees who were in a post at the time were given unique access details which allowed them to fill in the survey only once
- Trainees who were not in training at the time were excluded (maternity leave, long term sickness, etc.)
- 42 Cardiology trainees responded to the survey
- GMC comparison graphs and outlier reports do not show results where there are less than 3 trainees. If a specialty or trust does not have any outliers this is either because there are no outliers or because there are no more than 3 trainees at one location to be able to make an outlier