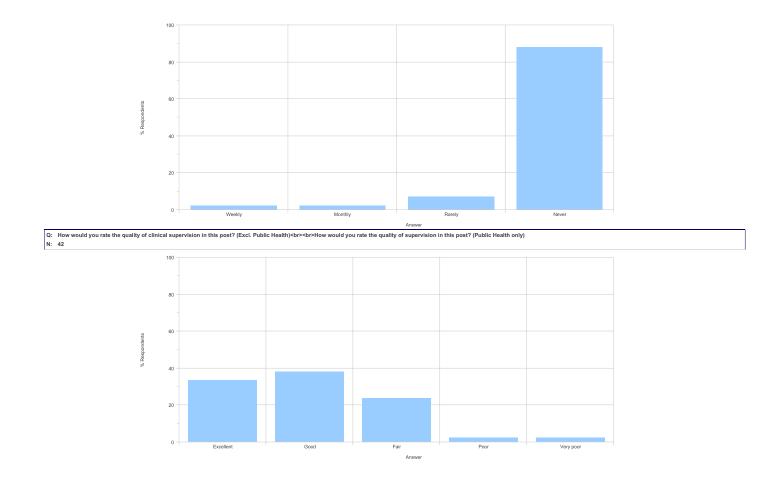

### INTRODUCTION

- The GMC Trainee Survey took place in May and June 2012
- All the trainees who were in a post at the time were given unique access details which allowed them to fill in the survey only once
- Trainees who were not in training at the time were excluded (maternity leave, long term sickness, etc.)
- 42 Cardiology trainees responded to the survey
- GMC comparison graphs and outlier reports do not show results where there are less than 3 trainees. If a specialty or trust does not have any outliers this is either because there are no outliers or because there are no more than 3 trainees at one location to be able to make an outlier