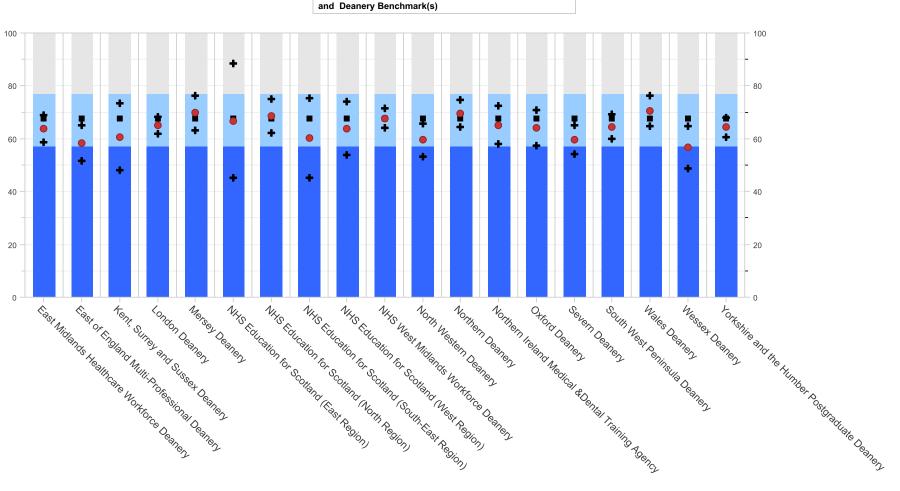

### CONTENTS

- Overall Satisfaction comparison graph for all specialties across the EOE Deanery
- Outliers for all the Specialties at EOE Deanery, including Cardiology Training
- Overall Satisfaction Comparison Graph between EOE Trusts for Cardiology Training only
- Outliers for Cardiology Training at EOE Trusts
- Indicator reports legend
- Questions, graphs and items for all indicators for the specialty (the full body of the report)