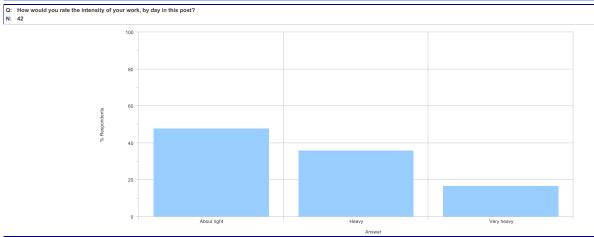

How would you rate the practical experience you were receiving in this post?

 N:
 42
 100

Deanery is equal to East of England Multi-Professional Deanery and Programme Specialty Name is equal to Cardiology and Indicator is equal to Adequate Experience and Survey Year is equal to 2012 and N > 2



## WORK LOAD

- How would you rate the intensity of your work, by day in this post?
- How would you rate the intensity of your work, by night in this post?
- In this post, how often have you worked beyond your rostered hours?
- In this post, how often did your working pattern leave you feeling short of sleep when at work?





- and Indicator is equal to Work Load and N > 2
- Programme Specialty Name is equal to Cardiology and Survey Year is equal to 2012 and Indicator is equal to Work Load







Work Load question items by deanery

- Deanery is equal to East of England Multi-Professional Deanery and Programme Specialty Name is equal to Cardiology and Indicator is equal to Work Load and Survey Year is equal to 2012 and N > 2





## **EDUCATIONAL SUPERVISION**

- Did you have a designated educational supervisor (the person responsible for your appraisal) in this post?
- In this post did you have a training/learning agreement with your educational supervisor, setting out your respective responsibilities?
- In this post did you use a learning portfolio?
- In this post were you told who to talk to in confidence if you had concerns, personal or educational?





- and Deanery Benchmark(s)
- and N > 2
- and Indicator is equal to Educational Supervision
- and Survey Year is equal to 20