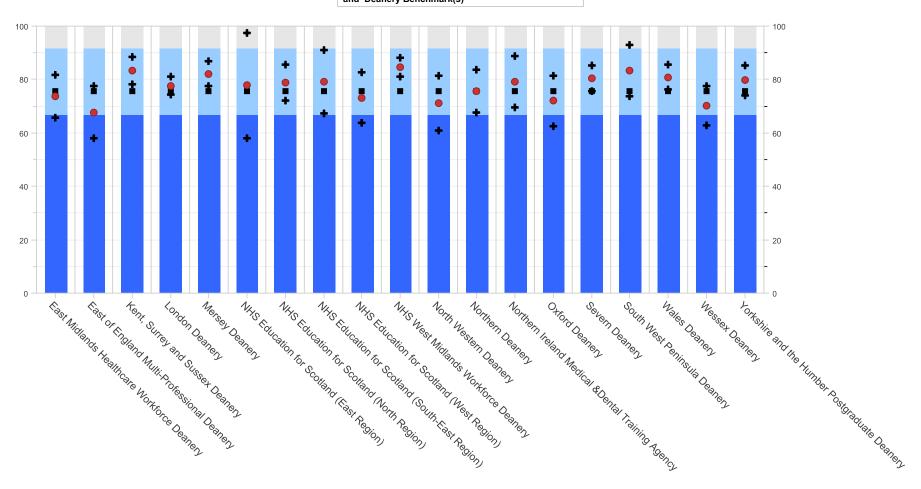

### CONTENTS

- Overall Satisfaction comparison graph for all specialties across the EOE Deanery
- Outliers for all the Specialties at EOE Deanery, including Cardiology Training
- Overall Satisfaction Comparison Graph between EOE Trusts for Cardiology Training only
- Outliers for Cardiology Training at EOE Trusts
- Indicator reports legend
- Questions, graphs and items for all indicators for the specialty (the full body of the report)