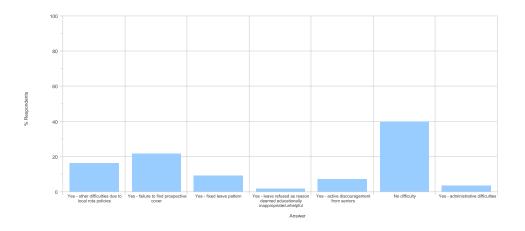

o 2012 and N > 2





### **STUDY LEAVE**

- In this post how would you rate the encouragement you had to take study leave?
- In this post were you able to access funds to cover the cost of all courses that were recommended for you to complete?
- Were any days subtracted from your study leave allowance for compulsory training in this post (in or out of hospital)?
- In this post did you have difficulty obtaining study leave for any of the following reasons?





and Deanery Benchmark(s)

and N > 2

and Indicator is equal to Study Leave

and Survey Year is equal to 2012

Programme Specialty Name is equal to Cardiology



#### Study Leave question items by deanery

 $\ensuremath{\overline{\mathsf{Q}}}$  : In this post how would you rate the encouragement you had to take study leave? N: 42