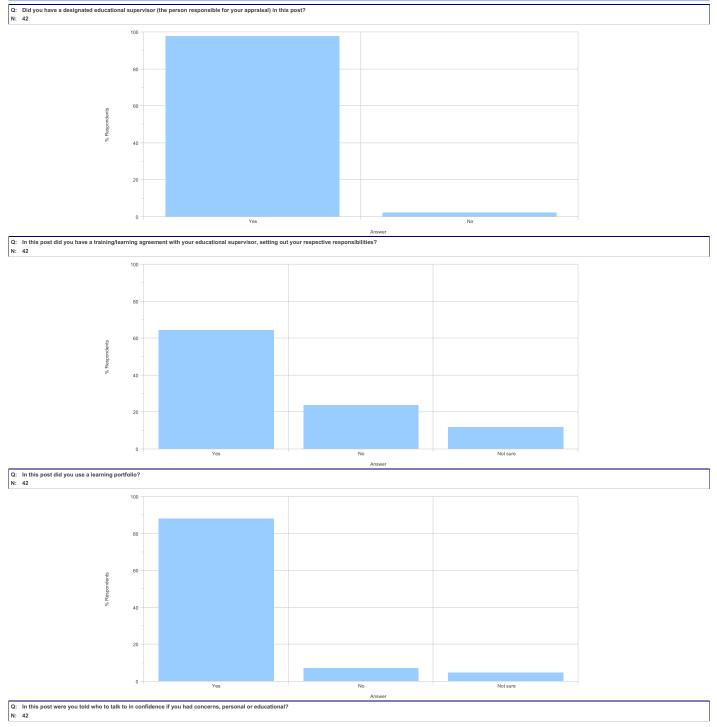

ual to East of England Multi-Professional Deanery and Programme Specialty Name is equal to Cardiology and Indicator is equal to Work Load and Survey Year is equal to 2012 and N > 2





## **EDUCATIONAL SUPERVISION**

- Did you have a designated educational supervisor (the person responsible for your appraisal) in this post?
- In this post did you have a training/learning agreement with your educational supervisor, setting out your respective responsibilities?
- In this post did you use a learning portfolio?
- In this post were you told who to talk to in confidence if you had concerns, personal or educational?





- and Deanery Benchmark(s)
- and N > 2
- and Indicator is equal to Educational Supervision
- and Survey Year is equal to 2012
- Programme Specialty Name is equal to Cardiology



Educational Supervision question items by deanery

- Deanery is equal to East of England Multi-Professional Deanery and Programme Specialty Name is equal to Cardiology and Indicator is equal to Educational Supervision and Survey Year is equal to 2012 and N > 2





## **ACCESS TO EDUCATIONAL RESOURCES**

- Overall, how would you rate the educational resources available to you in this post?
- How good or poor was access to each of the following in your post?
  - ✤ Library
  - ✤ Online journals
- How good or poor was access to each of the following in your post?
  - ✤ E-learning resources
  - ✤ Internet access
  - ✤ Space for private study
- How good or poor was access to the following in your post?
  - ✤ Equipped rooms for group teaching
  - Simulation facilities





and Survey Year is e