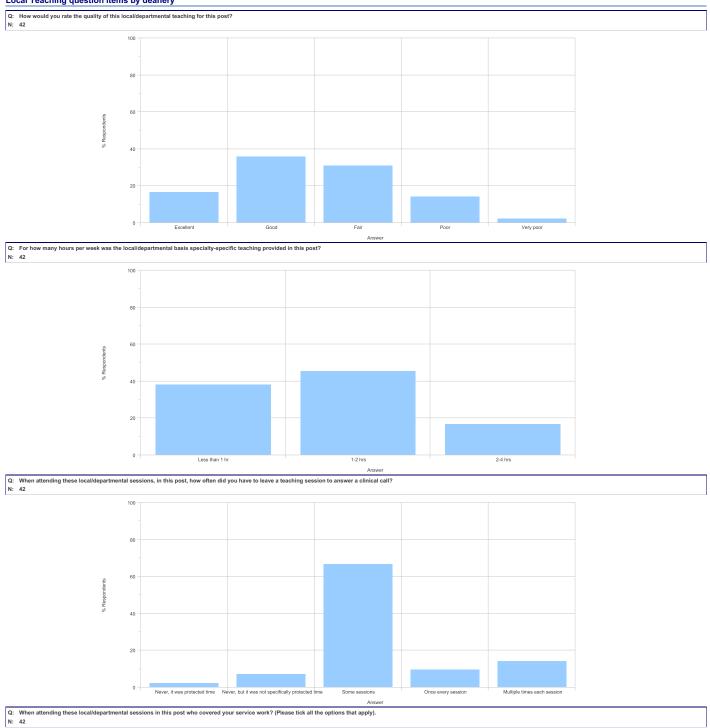

### INTRODUCTION

- The GMC Trainee Survey took place in May and June 2012
- All the trainees who were in a post at the time were given unique access details which allowed them to fill in the survey only once
- Trainees who were not in training at the time were excluded (maternity leave, long term sickness, etc.)
- 42 Cardiology trainees responded to the survey
- GMC comparison graphs and outlier reports do not show results where there are less than 3 trainees. If a specialty or trust does not have any outliers this is either because there are no outliers or because there are no more than 3 trainees at one location to be able to make an outlier