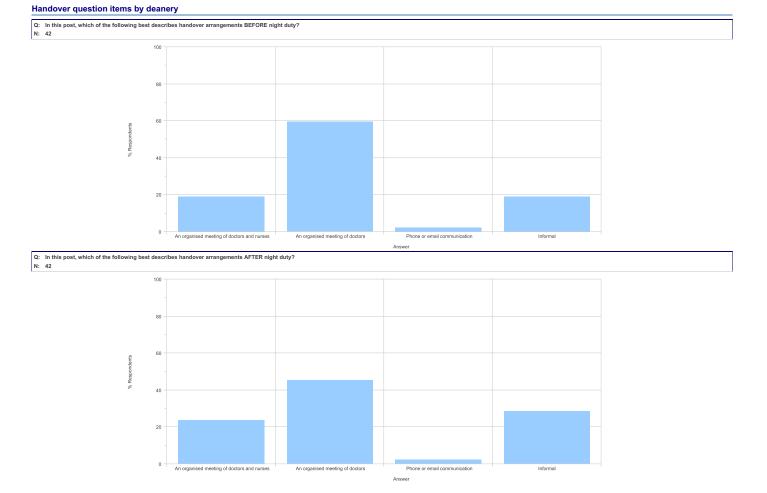

### INTRODUCTION

- The GMC Trainee Survey took place in May and June 2012
- All the trainees who were in a post at the time were given unique access details which allowed them to fill in the survey only once
- Trainees who were not in training at the time were excluded (maternity leave, long term sickness, etc.)
- 42 Cardiology trainees responded to the survey
- GMC comparison graphs and outlier reports do not show results where there are less than 3 trainees. If a specialty or trust does not have any outliers this is either because there are no outliers or because there are no more than 3 trainees at one location to be able to make an outlier