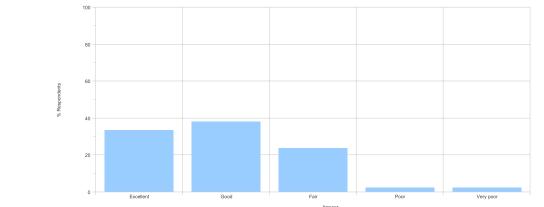

### INTRODUCTION

- The GMC Trainee Survey took place in May and June 2012
- All the trainees who were in a post at the time were given unique access details which allowed them to fill in the survey only once
- Trainees who were not in training at the time were excluded (maternity leave, long term sickness, etc.)
- 42 Cardiology trainees responded to the survey
- GMC comparison graphs and outlier reports do not show results where there are less than 3 trainees. If a specialty or trust does not have any outliers this is either because there are no outliers or because there are no more than 3 trainees at one location to be able to make an outlier