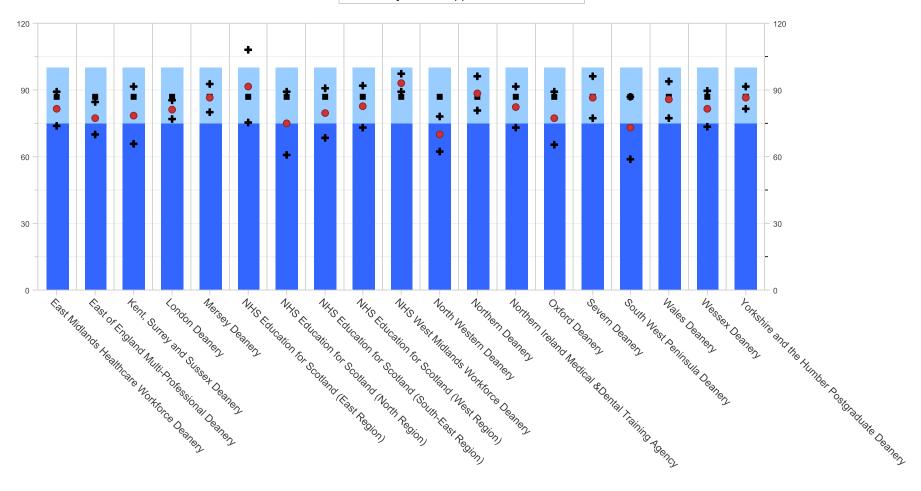

### CONTENTS

- Overall Satisfaction comparison graph for all specialties across the EOE Deanery
- Outliers for all the Specialties at EOE Deanery, including Cardiology Training
- Overall Satisfaction Comparison Graph between EOE Trusts for Cardiology Training only
- Outliers for Cardiology Training at EOE Trusts
- Indicator reports legend
- Questions, graphs and items for all indicators for the specialty (the full body of the report)