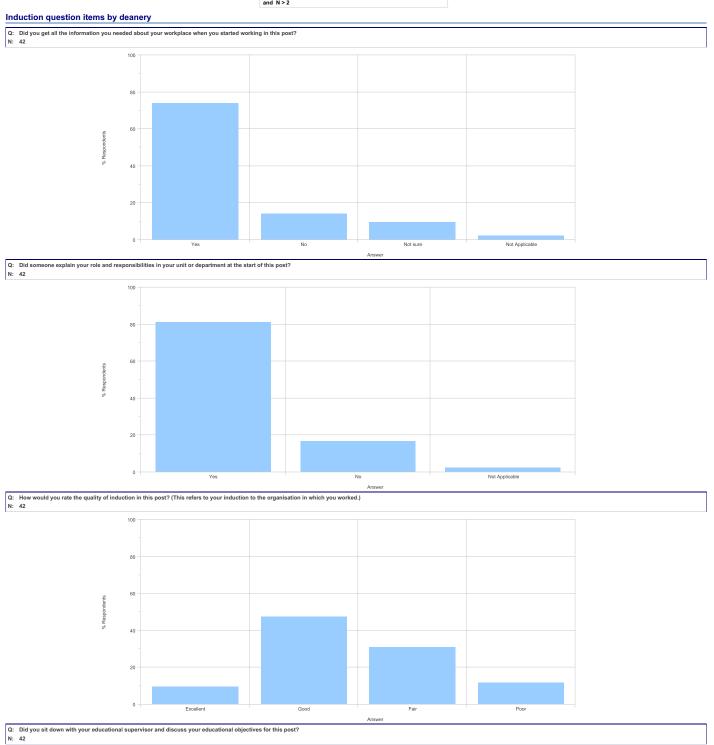

### INTRODUCTION

- The GMC Trainee Survey took place in May and June 2012
- All the trainees who were in a post at the time were given unique access details which allowed them to fill in the survey only once
- Trainees who were not in training at the time were excluded (maternity leave, long term sickness, etc.)
- 42 Cardiology trainees responded to the survey
- GMC comparison graphs and outlier reports do not show results where there are less than 3 trainees. If a specialty or trust does not have any outliers this is either because there are no outliers or because there are no more than 3 trainees at one location to be able to make an outlier