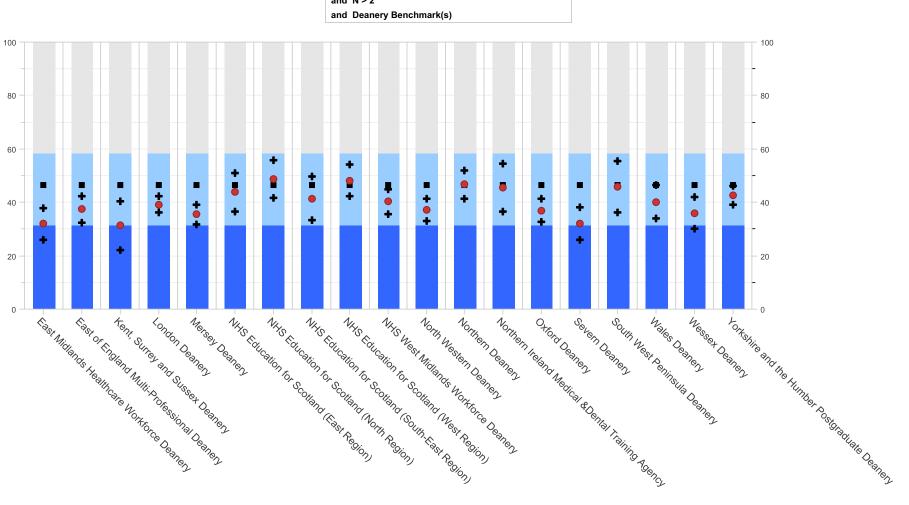

### CONTENTS

- Overall Satisfaction comparison graph for all specialties across the EOE Deanery
- Outliers for all the Specialties at EOE Deanery, including Cardiology Training
- Overall Satisfaction Comparison Graph between EOE Trusts for Cardiology Training only
- Outliers for Cardiology Training at EOE Trusts
- Indicator reports legend
- Questions, graphs and items for all indicators for the specialty (the full body of the report)