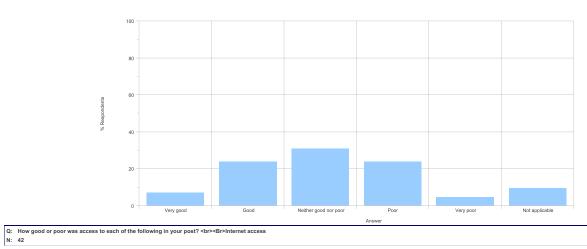

### INTRODUCTION

- The GMC Trainee Survey took place in May and June 2012
- All the trainees who were in a post at the time were given unique access details which allowed them to fill in the survey only once
- Trainees who were not in training at the time were excluded (maternity leave, long term sickness, etc.)
- 42 Cardiology trainees responded to the survey
- GMC comparison graphs and outlier reports do not show results where there are less than 3 trainees. If a specialty or trust does not have any outliers this is either because there are no outliers or because there are no more than 3 trainees at one location to be able to make an outlier