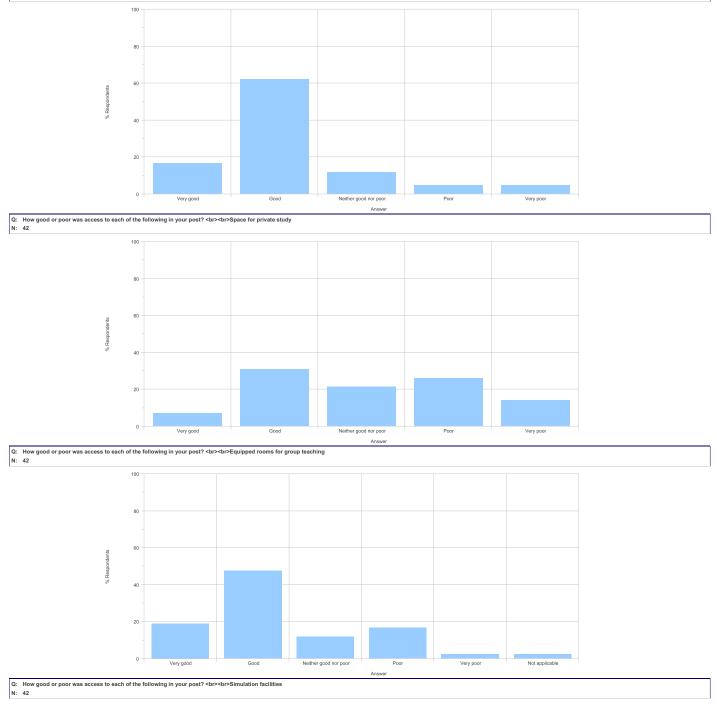

### INTRODUCTION

- The GMC Trainee Survey took place in May and June 2012
- All the trainees who were in a post at the time were given unique access details which allowed them to fill in the survey only once
- Trainees who were not in training at the time were excluded (maternity leave, long term sickness, etc.)
- 42 Cardiology trainees responded to the survey
- GMC comparison graphs and outlier reports do not show results where there are less than 3 trainees. If a specialty or trust does not have any outliers this is either because there are no outliers or because there are no more than 3 trainees at one location to be able to make an outlier