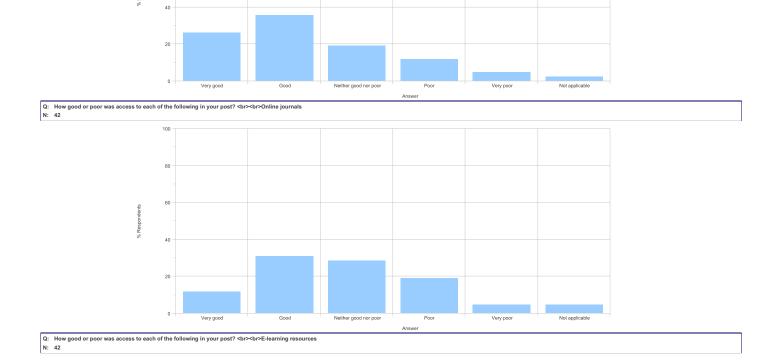

### CONTENTS

- Overall Satisfaction comparison graph for all specialties across the EOE Deanery
- Outliers for all the Specialties at EOE Deanery, including Cardiology Training
- Overall Satisfaction Comparison Graph between EOE Trusts for Cardiology Training only
- Outliers for Cardiology Training at EOE Trusts
- Indicator reports legend
- Questions, graphs and items for all indicators for the specialty (the full body of the report)