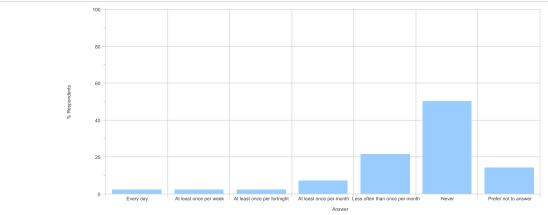

### INTRODUCTION

- The GMC Trainee Survey took place in May and June 2012
- All the trainees who were in a post at the time were given unique access details which allowed them to fill in the survey only once
- Trainees who were not in training at the time were excluded (maternity leave, long term sickness, etc.)
- 42 Cardiology trainees responded to the survey
- GMC comparison graphs and outlier reports do not show results where there are less than 3 trainees. If a specialty or trust does not have any outliers this is either because there are no outliers or because there are no more than 3 trainees at one location to be able to make an outlier