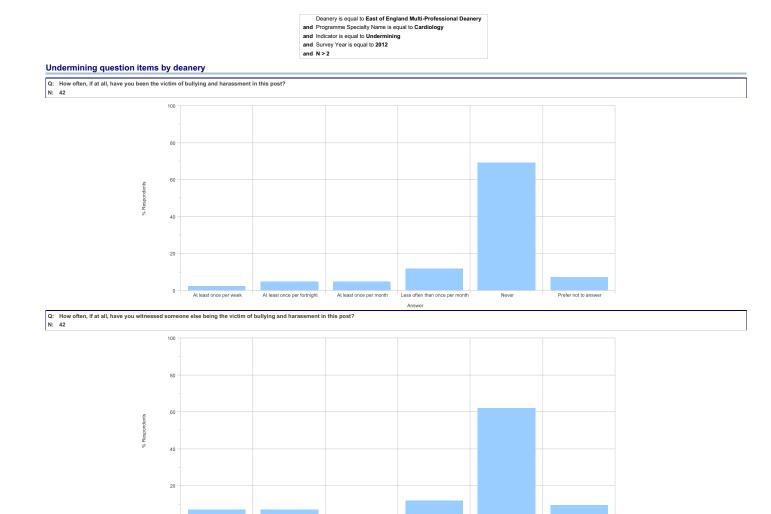

### INTRODUCTION

- The GMC Trainee Survey took place in May and June 2012
- All the trainees who were in a post at the time were given unique access details which allowed them to fill in the survey only once
- Trainees who were not in training at the time were excluded (maternity leave, long term sickness, etc.)
- 42 Cardiology trainees responded to the survey
- GMC comparison graphs and outlier reports do not show results where there are less than 3 trainees. If a specialty or trust does not have any outliers this is either because there are no outliers or because there are no more than 3 trainees at one location to be able to make an outlier