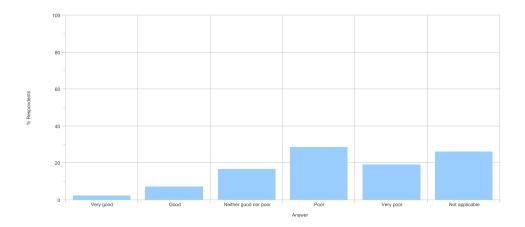

### INTRODUCTION

- The GMC Trainee Survey took place in May and June 2012
- All the trainees who were in a post at the time were given unique access details which allowed them to fill in the survey only once
- Trainees who were not in training at the time were excluded (maternity leave, long term sickness, etc.)
- 42 Cardiology trainees responded to the survey
- GMC comparison graphs and outlier reports do not show results where there are less than 3 trainees. If a specialty or trust does not have any outliers this is either because there are no outliers or because there are no more than 3 trainees at one location to be able to make an outlier