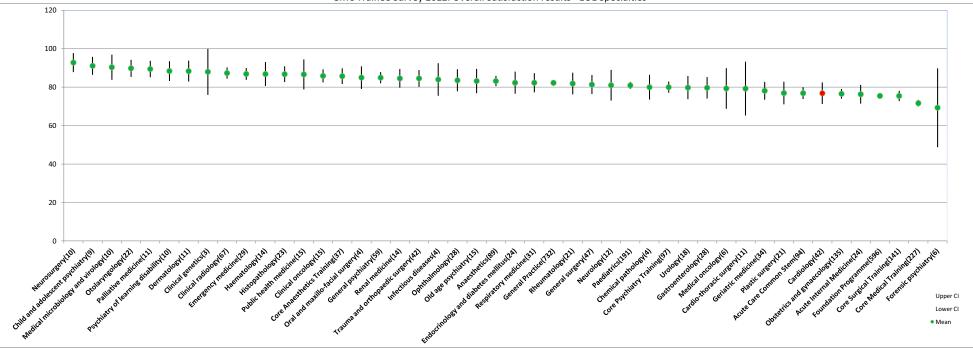

### CONTENTS

- Overall Satisfaction comparison graph for all specialties across the EOE Deanery
- Outliers for all the Specialties at EOE Deanery, including Cardiology Training
- Overall Satisfaction Comparison Graph between EOE Trusts for Cardiology Training only
- Outliers for Cardiology Training at EOE Trusts
- Indicator reports legend
- Questions, graphs and items for all indicators for the specialty (the full body of the report)