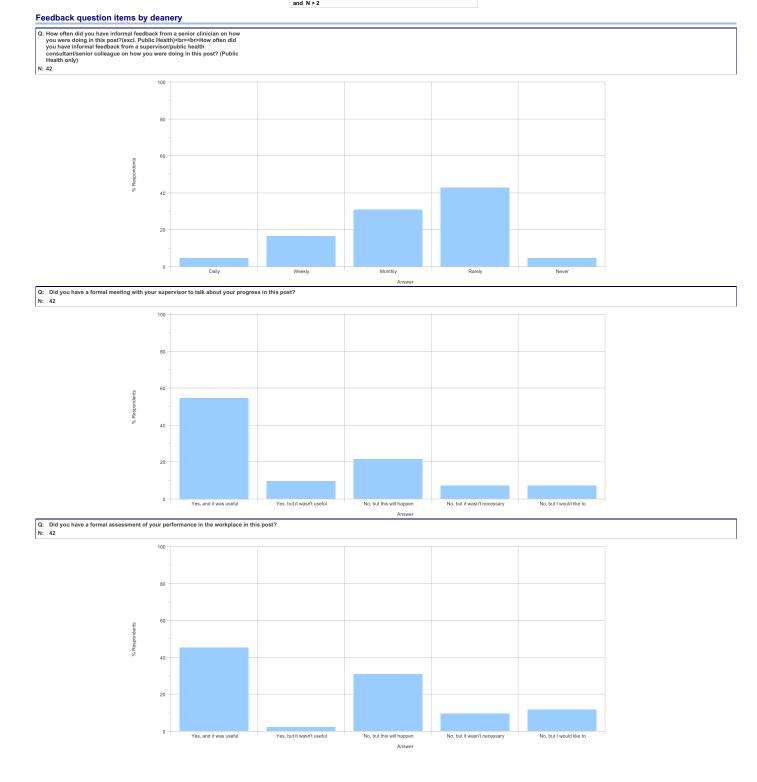

### INTRODUCTION

- The GMC Trainee Survey took place in May and June 2012
- All the trainees who were in a post at the time were given unique access details which allowed them to fill in the survey only once
- Trainees who were not in training at the time were excluded (maternity leave, long term sickness, etc.)
- 42 Cardiology trainees responded to the survey
- GMC comparison graphs and outlier reports do not show results where there are less than 3 trainees. If a specialty or trust does not have any outliers this is either because there are no outliers or because there are no more than 3 trainees at one location to be able to make an outlier