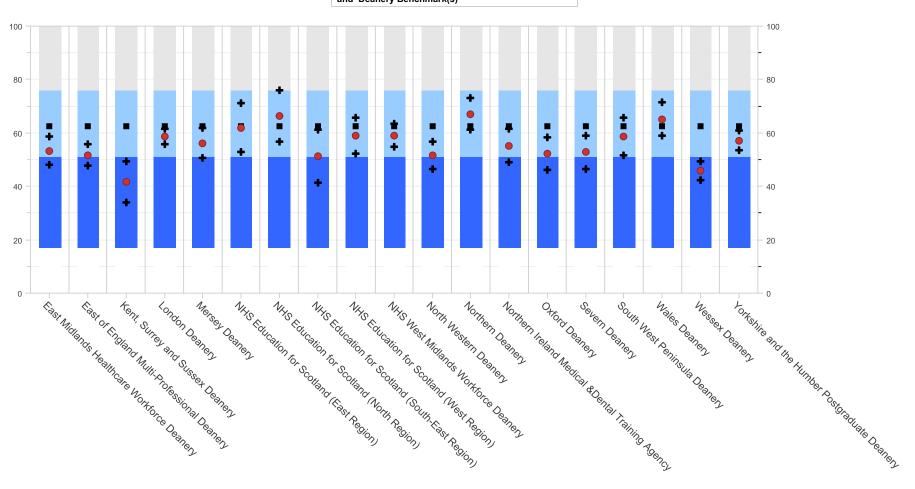

### INTRODUCTION

- The GMC Trainee Survey took place in May and June 2012
- All the trainees who were in a post at the time were given unique access details which allowed them to fill in the survey only once
- Trainees who were not in training at the time were excluded (maternity leave, long term sickness, etc.)
- 42 Cardiology trainees responded to the survey
- GMC comparison graphs and outlier reports do not show results where there are less than 3 trainees. If a specialty or trust does not have any outliers this is either because there are no outliers or because there are no more than 3 trainees at one location to be able to make an outlier