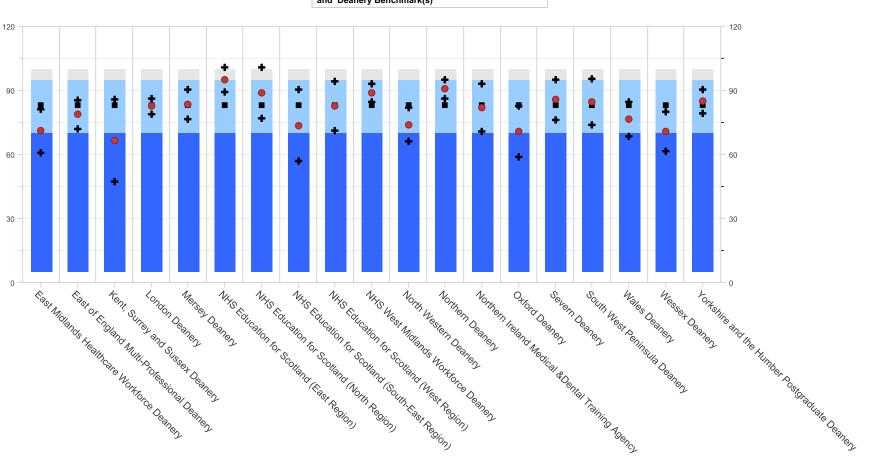

> 2
- and Indicator is equal to Handover
- and Survey Year is equal to 2012
- Programme Specialty Name is equal to Cardiology



- Deanery is equal to East of England Multi-Professional Deanery and Programme Specialty Name is equal to Cardiology and Indicator is equal to Handover and Survey Year is equal to 2012 and N > 2



## **INDUCTION**

- Did you get all the information you needed about your workplace when you started working in this post?
- Did someone explain your role and responsibilities in your unit or department at the start of this post?
- How would you rate the quality of induction in this post? (This refers to your induction to the organisation in which you worked.)
- Did you sit down with your educational supervisor and discuss your educational objectives for this post?









- Deanery is equal to East of England Multi-Professional Deanery and Programme Specialty Name is equal to Cardiology and Indicator is equal to Induction and Survey Year is equal to 2012 and N > 2





## UNDERMINING

- How often, if at all, have you been the victim of bullying and harassment in this post?
- How often, if at all, have you witnessed someone else being the victim of bullying and harassment in this post?
- In this post, how often if at all, have you experienced behaviour from a consultant/GP that undermined your professional confidence and/or self esteem?





- and N > 2 and Deanery Benchmark(s)
- and Indicator is equal to Undermining
- and Survey Year is equal to 2012
- Programme Specialty Name is equal to Cardiology





At lea

once per fortnight

At least once per w