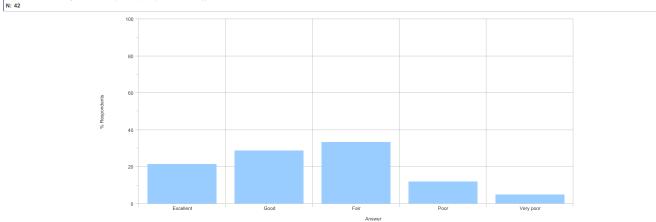

### INTRODUCTION

- The GMC Trainee Survey took place in May and June 2012
- All the trainees who were in a post at the time were given unique access details which allowed them to fill in the survey only once
- Trainees who were not in training at the time were excluded (maternity leave, long term sickness, etc.)
- 42 Cardiology trainees responded to the survey
- GMC comparison graphs and outlier reports do not show results where there are less than 3 trainees. If a specialty or trust does not have any outliers this is either because there are no outliers or because there are no more than 3 trainees at one location to be able to make an outlier