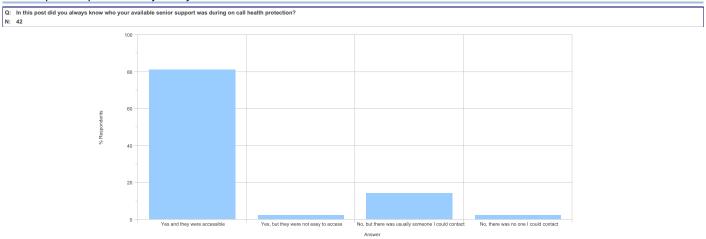

### INTRODUCTION

- The GMC Trainee Survey took place in May and June 2012
- All the trainees who were in a post at the time were given unique access details which allowed them to fill in the survey only once
- Trainees who were not in training at the time were excluded (maternity leave, long term sickness, etc.)
- 42 Cardiology trainees responded to the survey
- GMC comparison graphs and outlier reports do not show results where there are less than 3 trainees. If a specialty or trust does not have any outliers this is either because there are no outliers or because there are no more than 3 trainees at one location to be able to make an outlier