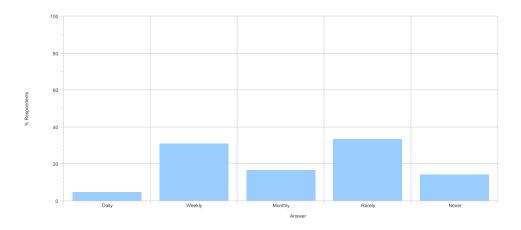

quate Experience and Survey Year is equal to 2012 and N > 2



## WORK LOAD

- How would you rate the intensity of your work, by day in this post?
- How would you rate the intensity of your work, by night in this post?
- In this post, how often have you worked beyond your rostered hours?
- In this post, how often did your working pattern leave you feeling short of sleep when at work?





- and Indicator is equal to Work Load and N > 2
- Programme Specialty Name is equal to Cardiology and Survey Year is equal to 2012 and Indicator is equal to Work Load







Work Load question items by deanery

- Deanery is equal to East of England Multi-Professional Deanery and Programme Specialty Name is equal to Cardiology and Indicator is equal to Work Load and Survey Year is equal to 2012 and N > 2





## **EDUCATIONAL SUPERVISION**

- Did you have a designated educational supervisor (the person responsible for your appraisal) in this post?
- In this post did you have a training/learning agreement with your educational supervisor, setting out your respective responsibilities?
- In this post did you use a learning portfolio?
- In this post were you told who to talk to in confidence if you had concerns, personal or educational?





- and Deanery Benchmark(s)
- and N > 2
- and Indicator is equal to Educational Supervision
- and Survey Year is equal to 2012
- Programme Specialty Name is equal to Cardiology



Educational Supervision question items by deanery

- Deanery is equal to East of England Multi-Professional Deanery and Programme Specialty Name is equal to Cardiology and Indicato