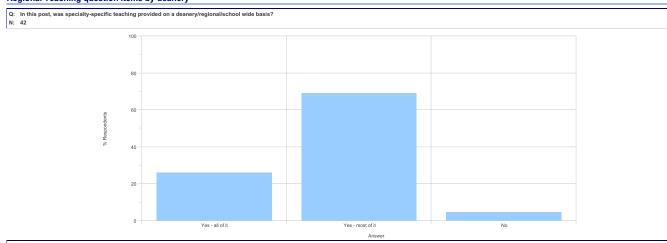

### INTRODUCTION

- The GMC Trainee Survey took place in May and June 2012
- All the trainees who were in a post at the time were given unique access details which allowed them to fill in the survey only once
- Trainees who were not in training at the time were excluded (maternity leave, long term sickness, etc.)
- 42 Cardiology trainees responded to the survey
- GMC comparison graphs and outlier reports do not show results where there are less than 3 trainees. If a specialty or trust does not have any outliers this is either because there are no outliers or because there are no more than 3 trainees at one location to be able to make an outlier