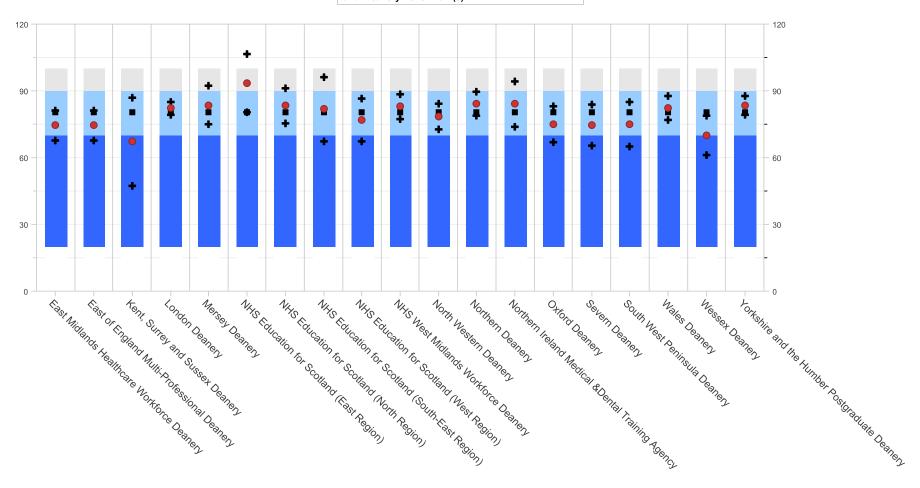

### CONTENTS

- Overall Satisfaction comparison graph for all specialties across the EOE Deanery
- Outliers for all the Specialties at EOE Deanery, including Cardiology Training
- Overall Satisfaction Comparison Graph between EOE Trusts for Cardiology Training only
- Outliers for Cardiology Training at EOE Trusts
- Indicator reports legend
- Questions, graphs and items for all indicators for the specialty (the full body of the report)