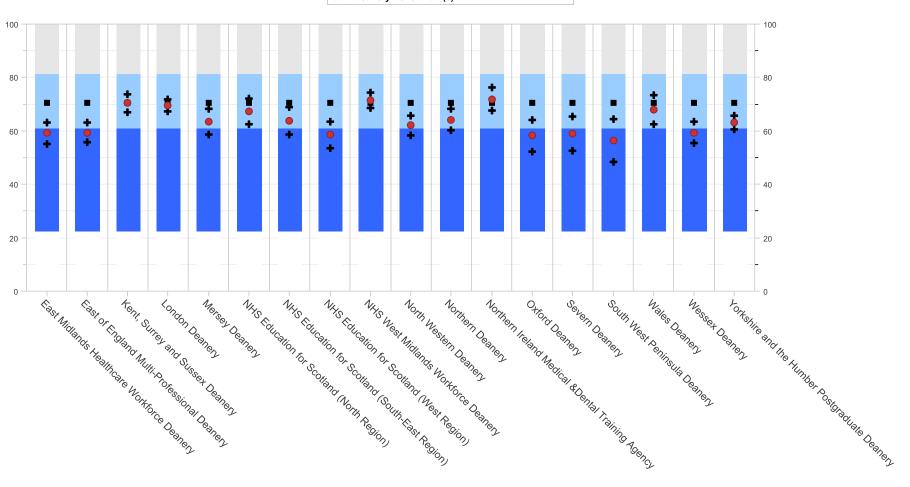

### INTRODUCTION

- The GMC Trainee Survey took place in May and June 2012
- All the trainees who were in a post at the time were given unique access details which allowed them to fill in the survey only once
- Trainees who were not in training at the time were excluded (maternity leave, long term sickness, etc.)
- 42 Cardiology trainees responded to the survey
- GMC comparison graphs and outlier reports do not show results where there are less than 3 trainees. If a specialty or trust does not have any outliers this is either because there are no outliers or because there are no more than 3 trainees at one location to be able to make an outlier