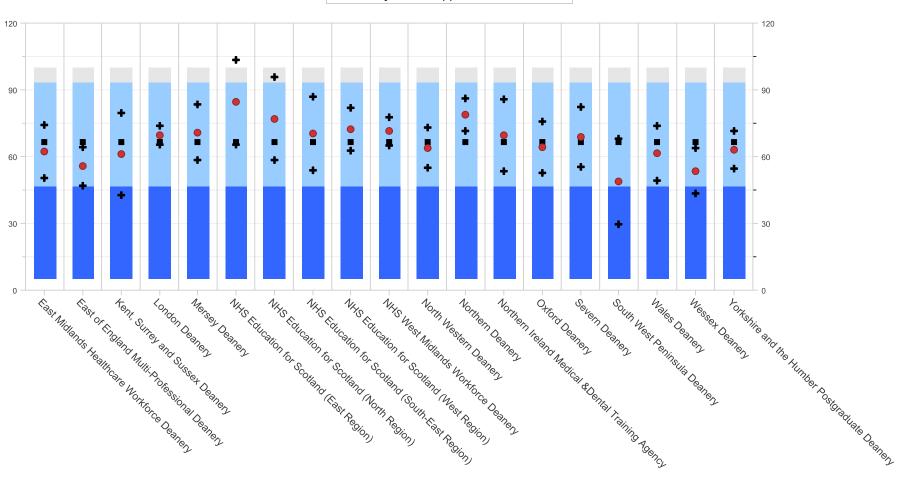

### CONTENTS

- Overall Satisfaction comparison graph for all specialties across the EOE Deanery
- Outliers for all the Specialties at EOE Deanery, including Cardiology Training
- Overall Satisfaction Comparison Graph between EOE Trusts for Cardiology Training only
- Outliers for Cardiology Training at EOE Trusts
- Indicator reports legend
- Questions, graphs and items for all indicators for the specialty (the full body of the report)