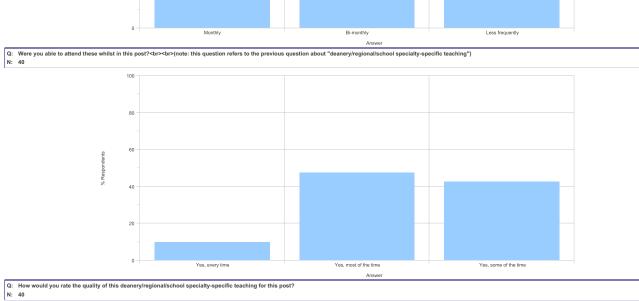

### INTRODUCTION

- The GMC Trainee Survey took place in May and June 2012
- All the trainees who were in a post at the time were given unique access details which allowed them to fill in the survey only once
- Trainees who were not in training at the time were excluded (maternity leave, long term sickness, etc.)
- 42 Cardiology trainees responded to the survey
- GMC comparison graphs and outlier reports do not show results where there are less than 3 trainees. If a specialty or trust does not have any outliers this is either because there are no outliers or because there are no more than 3 trainees at one location to be able to make an outlier