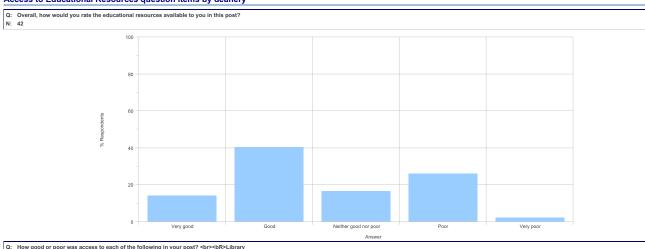

### INTRODUCTION

- The GMC Trainee Survey took place in May and June 2012
- All the trainees who were in a post at the time were given unique access details which allowed them to fill in the survey only once
- Trainees who were not in training at the time were excluded (maternity leave, long term sickness, etc.)
- 42 Cardiology trainees responded to the survey
- GMC comparison graphs and outlier reports do not show results where there are less than 3 trainees. If a specialty or trust does not have any outliers this is either because there are no outliers or because there are no more than 3 trainees at one location to be able to make an outlier