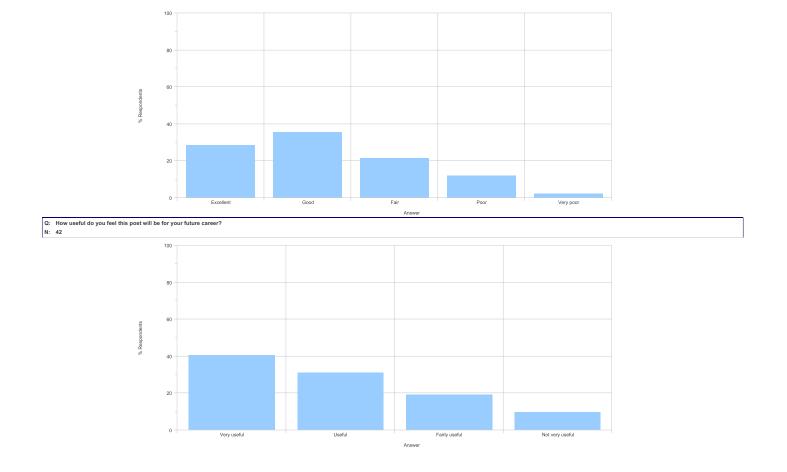

### INTRODUCTION

- The GMC Trainee Survey took place in May and June 2012
- All the trainees who were in a post at the time were given unique access details which allowed them to fill in the survey only once
- Trainees who were not in training at the time were excluded (maternity leave, long term sickness, etc.)
- 42 Cardiology trainees responded to the survey
- GMC comparison graphs and outlier reports do not show results where there are less than 3 trainees. If a specialty or trust does not have any outliers this is either because there are no outliers or because there are no more than 3 trainees at one location to be able to make an outlier