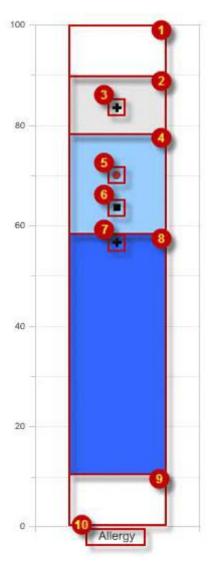

### CONTENTS

- Overall Satisfaction comparison graph for all specialties across the EOE Deanery
- Outliers for all the Specialties at EOE Deanery, including Cardiology Training
- Overall Satisfaction Comparison Graph between EOE Trusts for Cardiology Training only
- Outliers for Cardiology Training at EOE Trusts
- Indicator reports legend
- Questions, graphs and items for all indicators for the specialty (the full body of the report)