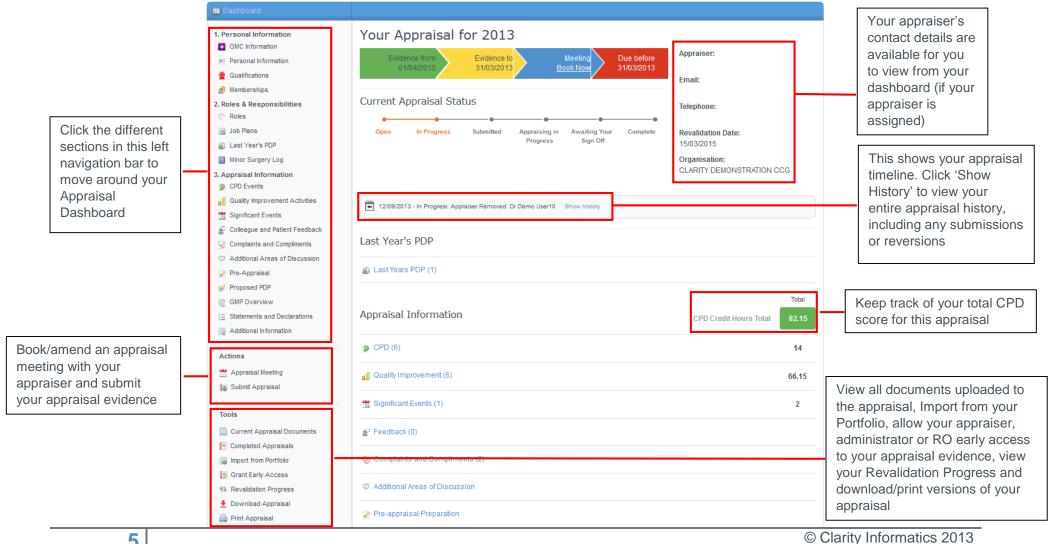

#### Your Appraisal Dashboard

Your Appraisal Dashboard contains the information you will be submitting to your appraiser. Information entered into section 3 of the appraisal should be new and relevant for the appraisal period you are working on.

## Entering evidence

Appraisal evidence can be added to the Appraisal, Portfolio and Professional Profile. Items entered directly into the appraisal will automatically populate in the Portfolio and the Professional Profile.