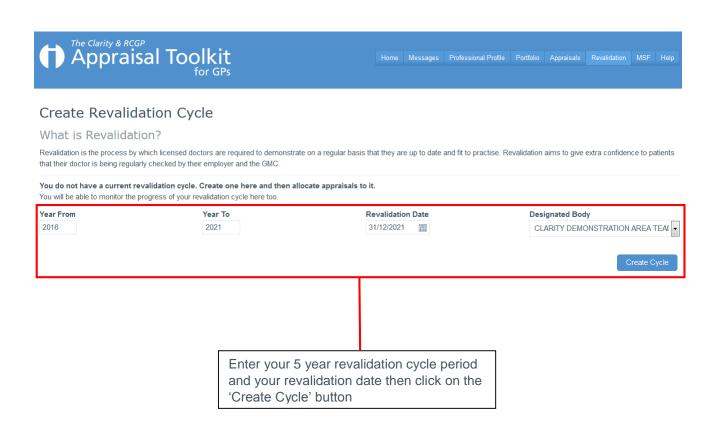

## Your Revalidation

Your Revalidation page allows you to keep track on where you are up to with your Revalidation.

Note: When you first start using Appraisal Toolkit you will need to create a revalidation cycle (see screenshot below).