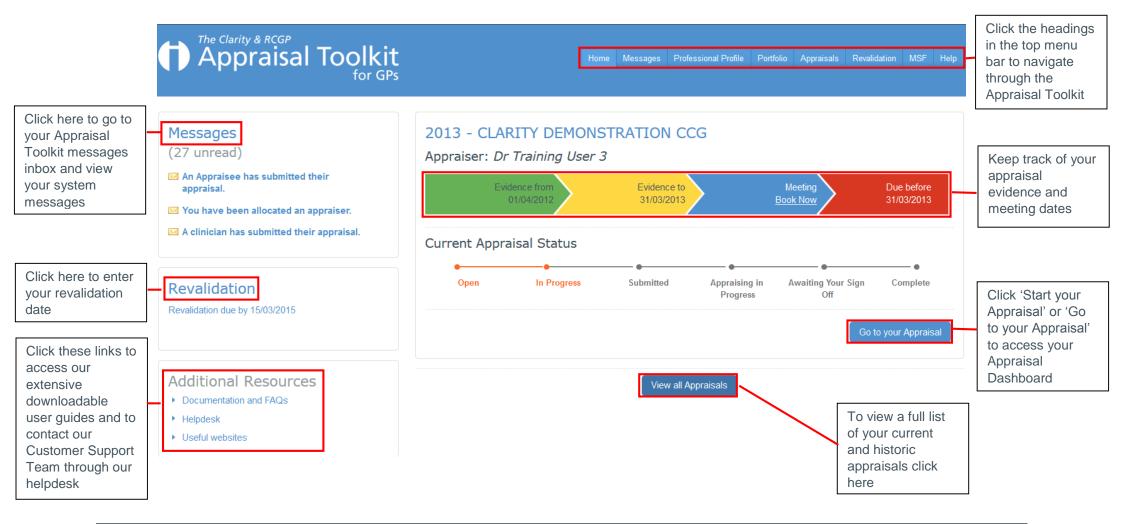

#### Your Homepage

Your Homepage shows your current appraisal details and status timeline and gives quick links to your most recent appraisal messages and your historic appraisals. You can start and access your current appraisal from the Homepage.

#### Your Appraisal Dashboard

Your Appraisal Dashboard contains the information you will be submitting to your appraiser. Information entered into section 3 of the appraisal should be new and relevant for the appraisal period you are working on.