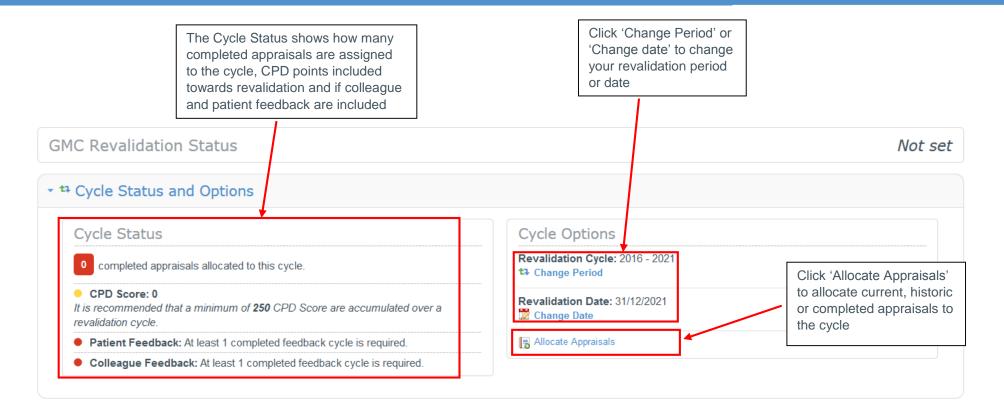

A table will be displayed showing evidence towards revalidation once an appraisal has been completed using Appraisal Toolkit and/or historic appraisals have been allocated with the additional information included