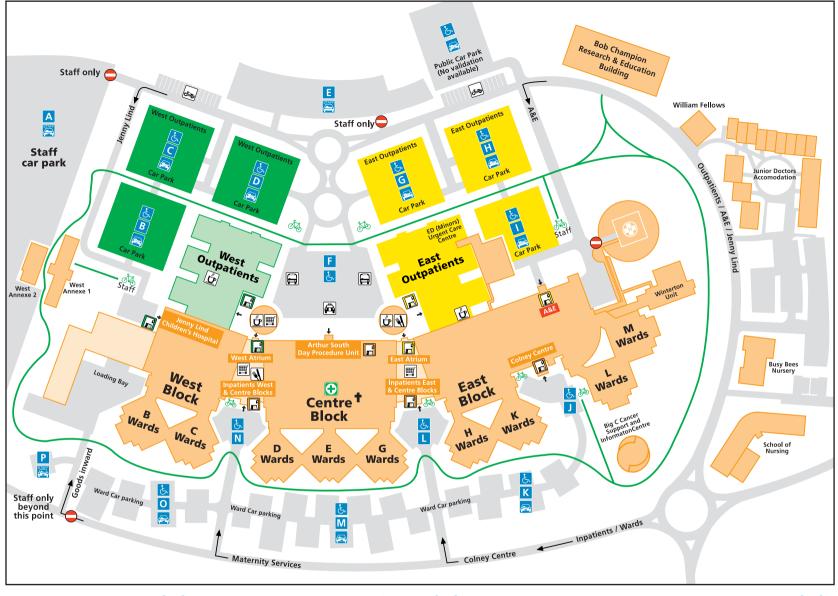

**Entrances** 

🔁 🖶 Parking

**₽** Bus & taxis stop

**■** Restaurant

🖒 Cafe

**†** Chapel

Motorcycle Parking

∰ Shop

— Cycle Path

West Block Centre Block East Block

|   | <b>B</b> Wards | C Wards     | <b>D</b> Wards | E Wards   | <b>G</b> Wards | H Wards | K Wards     | L Wards                | M Wards    |
|---|----------------|-------------|----------------|-----------|----------------|---------|-------------|------------------------|------------|
| 4 |                |             | Denton         | Earsham   | Gatelely       |         |             |                        |            |
| 3 | Blakeney       | Cley        | Dilham         | Easton    | Gissing        | Hethel  | Kilverstone | <b>Jack Pryor Unit</b> | Mattishall |
| 2 | Buxton         | Coltishall  | Docking        | Edgefield | Guist          | Heydon  | Kimberley   | Acute Medical Unit     |            |
| 1 | Brundall       | Cringleford | Dunston        | Elsing    | Gunthorpe      | Holt    | Knapton     | Langley                | Mulbarton  |