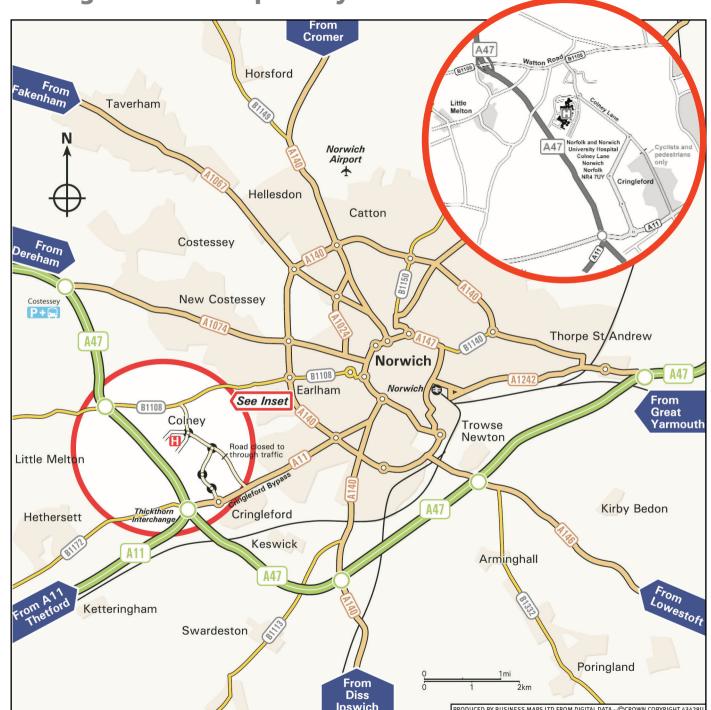

How to get to the hospital by car

## From the A47 via B1108

- Leave the A47 at the junction with the B1108 (signposted to Norwich, University and Hospital, Colney) and head towards Norwich
- Turn right at the first set of traffic lights (signposted to the Norwich Research Park and Hospital).
- Go straight on to the second set of traffic lights and continue straight on to a roundabout.
- The entrances to the hospital are located at the roundabout

## From Norwich city centre via B1108

- Leave the city centre, following signs to the University and Hospital
- Continue down the B1108 past the university which is on the left-hand side.
- At the second set of traffic lights turn left (signposted Norwich Research Park and Hospital) and follow the directions above from A47 via B1108.

## From the A11/A47

- Leave the A11 and turn left at the first roundabout after the Thickthorn A47/A11 junction
- Carry straight on at the first two roundabouts and then turn left at the third roundabout
- Continue straight on and the hospital is located at the fourth roundabout

## From Norwich city centre via A11

- Leave the city centre following signs for A11 Thetford
- Once on the A11 turn right at the Cringleford roundabout following signs for the hospital and then follow directions above from A47 via A11